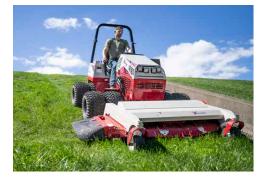

# 10 PTBC approves the lease of the Ventrac Diesel Tractor with ORDINARY RESOLUTION mulching equipment to control the Corella population (Agenda Item 5.11)

Proposed by: PTBC Chairperson

**THAT THE** PTBC authorises the Manager to proceed with the Lease of a Ventrac Diesel tractor with mulching attachments to assist with additional measures in the control of the Corellas at Sanctuary Cove. This would add to the proposed program by Biodiversity.

The cost per month over a four-year lease period will be \$1,859.95 / month (non). At the end of the four years the lease will end, equipment returned or upgraded. The lease will be held by the Sanctuary Cove Golf and Country Club Pty Ltd. The outright purchase of the Ventrac Tractor 4520 would be \$75,989.10.

The Sanctuary Cove Golf and Country Club will provide the necessary labour, fuel, and maintenance costs. Should the mulching deck need to be replaced due to heavy wear and damage, the PTBC and the SC Golf and Country Club will jointly undertake to find a solution to fund a replacement deck.

Since 2019, the PTBC has spent \$99,279 (ex) or \$16,546 per year and the results have been limited. This combined program is a two-pronged attack, which targets the pest's food source.

It is expected that the Corella maintenance program with Biodiversity will cost \$23,738 and the lease of the Ventrac tractor mulcher - \$22,319– Total cost 2024/2025 - \$46,057 (ex).