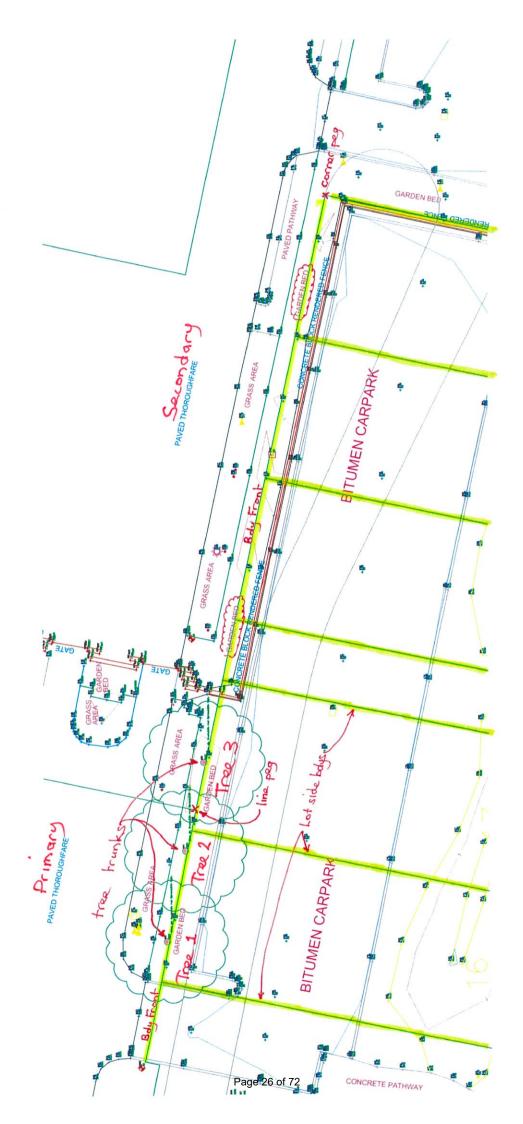

#### 6 Removal of two trees between Lot 83 & Lot 91 to enable Energex power & FTTH comms services to be installed (Agenda Item 5.6)

Proposed by: PTBC Chairperson

**THAT** the PTBC agrees to the removal of two trees located on the interface boundary between residential development land Lot 83 SP320252 and primary thoroughfare Lot 91 RP205597 to enable Energex and FTTH comms services to be installed in the standard services alignment of 0mm to 900mm from the interface boundary as shown in attachments – Annexure A.