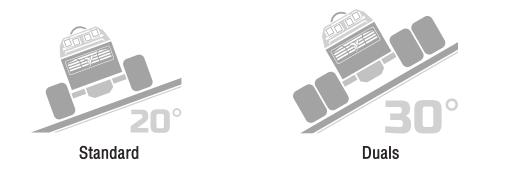

# 10 PTBC approves the lease of the Ventrac Diesel Tractor with ORDINARY RESOLUTION mulching equipment to control the Corella population (Agenda Item 5.11)

Proposed by: PTBC Chairperson

**THAT THE** PTBC authorises the Manager to proceed with the Lease of a Ventrac Diesel tractor with mulching attachments to assist with additional measures in the control of the Corellas at Sanctuary Cove. This would add to the proposed program by Biodiversity.

The cost per month over a four-year lease period will be \$1,859.95 / month (non). At the end of the four years the lease will end, equipment returned or upgraded. The lease will be held by the Sanctuary Cove Golf and Country Club Pty Ltd. The outright purchase of the Ventrac Tractor 4520 would be \$75,989.10.

The Sanctuary Cove Golf and Country Club will provide the necessary labour, fuel, and maintenance costs. Should the mulching deck need to be replaced due to heavy wear and damage, the PTBC and the SC Golf and Country Club will jointly undertake to find a solution to fund a replacement deck.

Since 2019, the PTBC has spent \$99,279 (ex) or \$16,546 per year and the results have been limited. This combined program is a two-pronged attack, which targets the pest's food source.

It is expected that the Corella maintenance program with Biodiversity will cost \$23,738 and the lease of the Ventrac tractor mulcher - \$22,319– Total cost 2024/2025 - \$46,057 (ex).