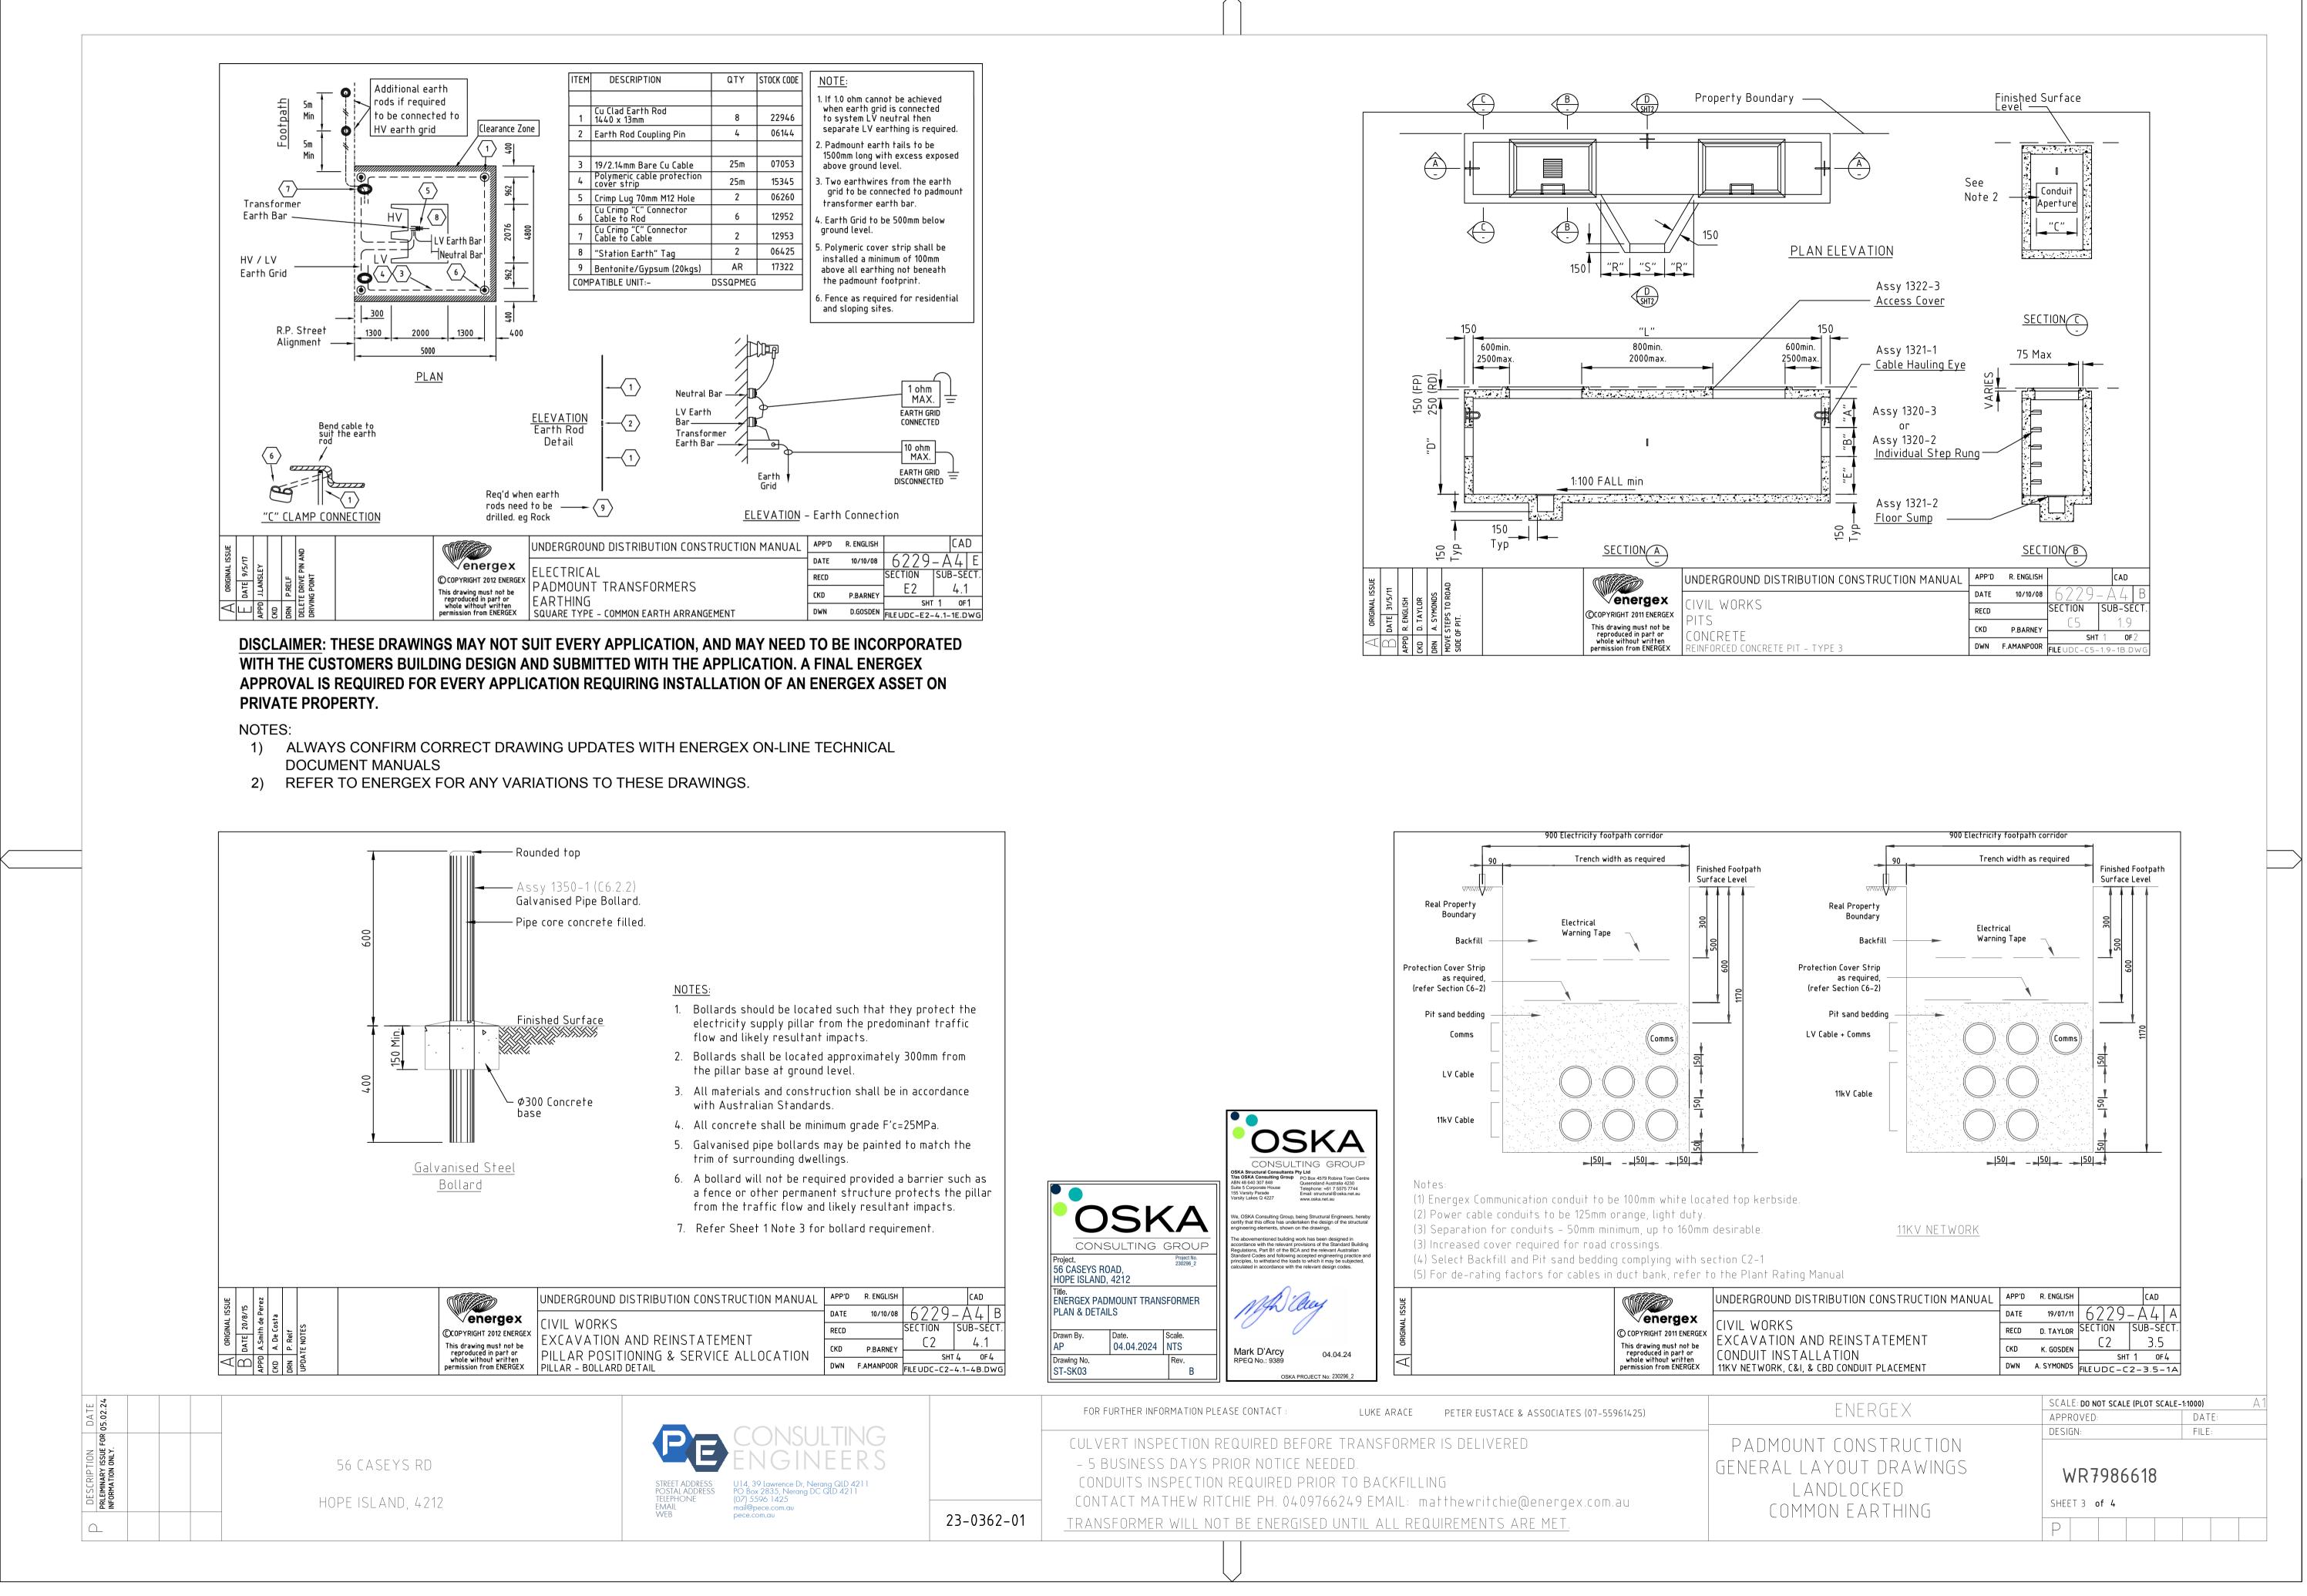

#### 6 Removal of two trees between Lot 83 & Lot 91 to enable Energex power & FTTH comms services to be installed (Agenda Item 5.6)

Proposed by: PTBC Chairperson

**THAT** the PTBC agrees to the removal of two trees located on the interface boundary between residential development land Lot 83 SP320252 and primary thoroughfare Lot 91 RP205597 to enable Energex and FTTH comms services to be installed in the standard services alignment of 0mm to 900mm from the interface boundary as shown in attachments – Annexure A.