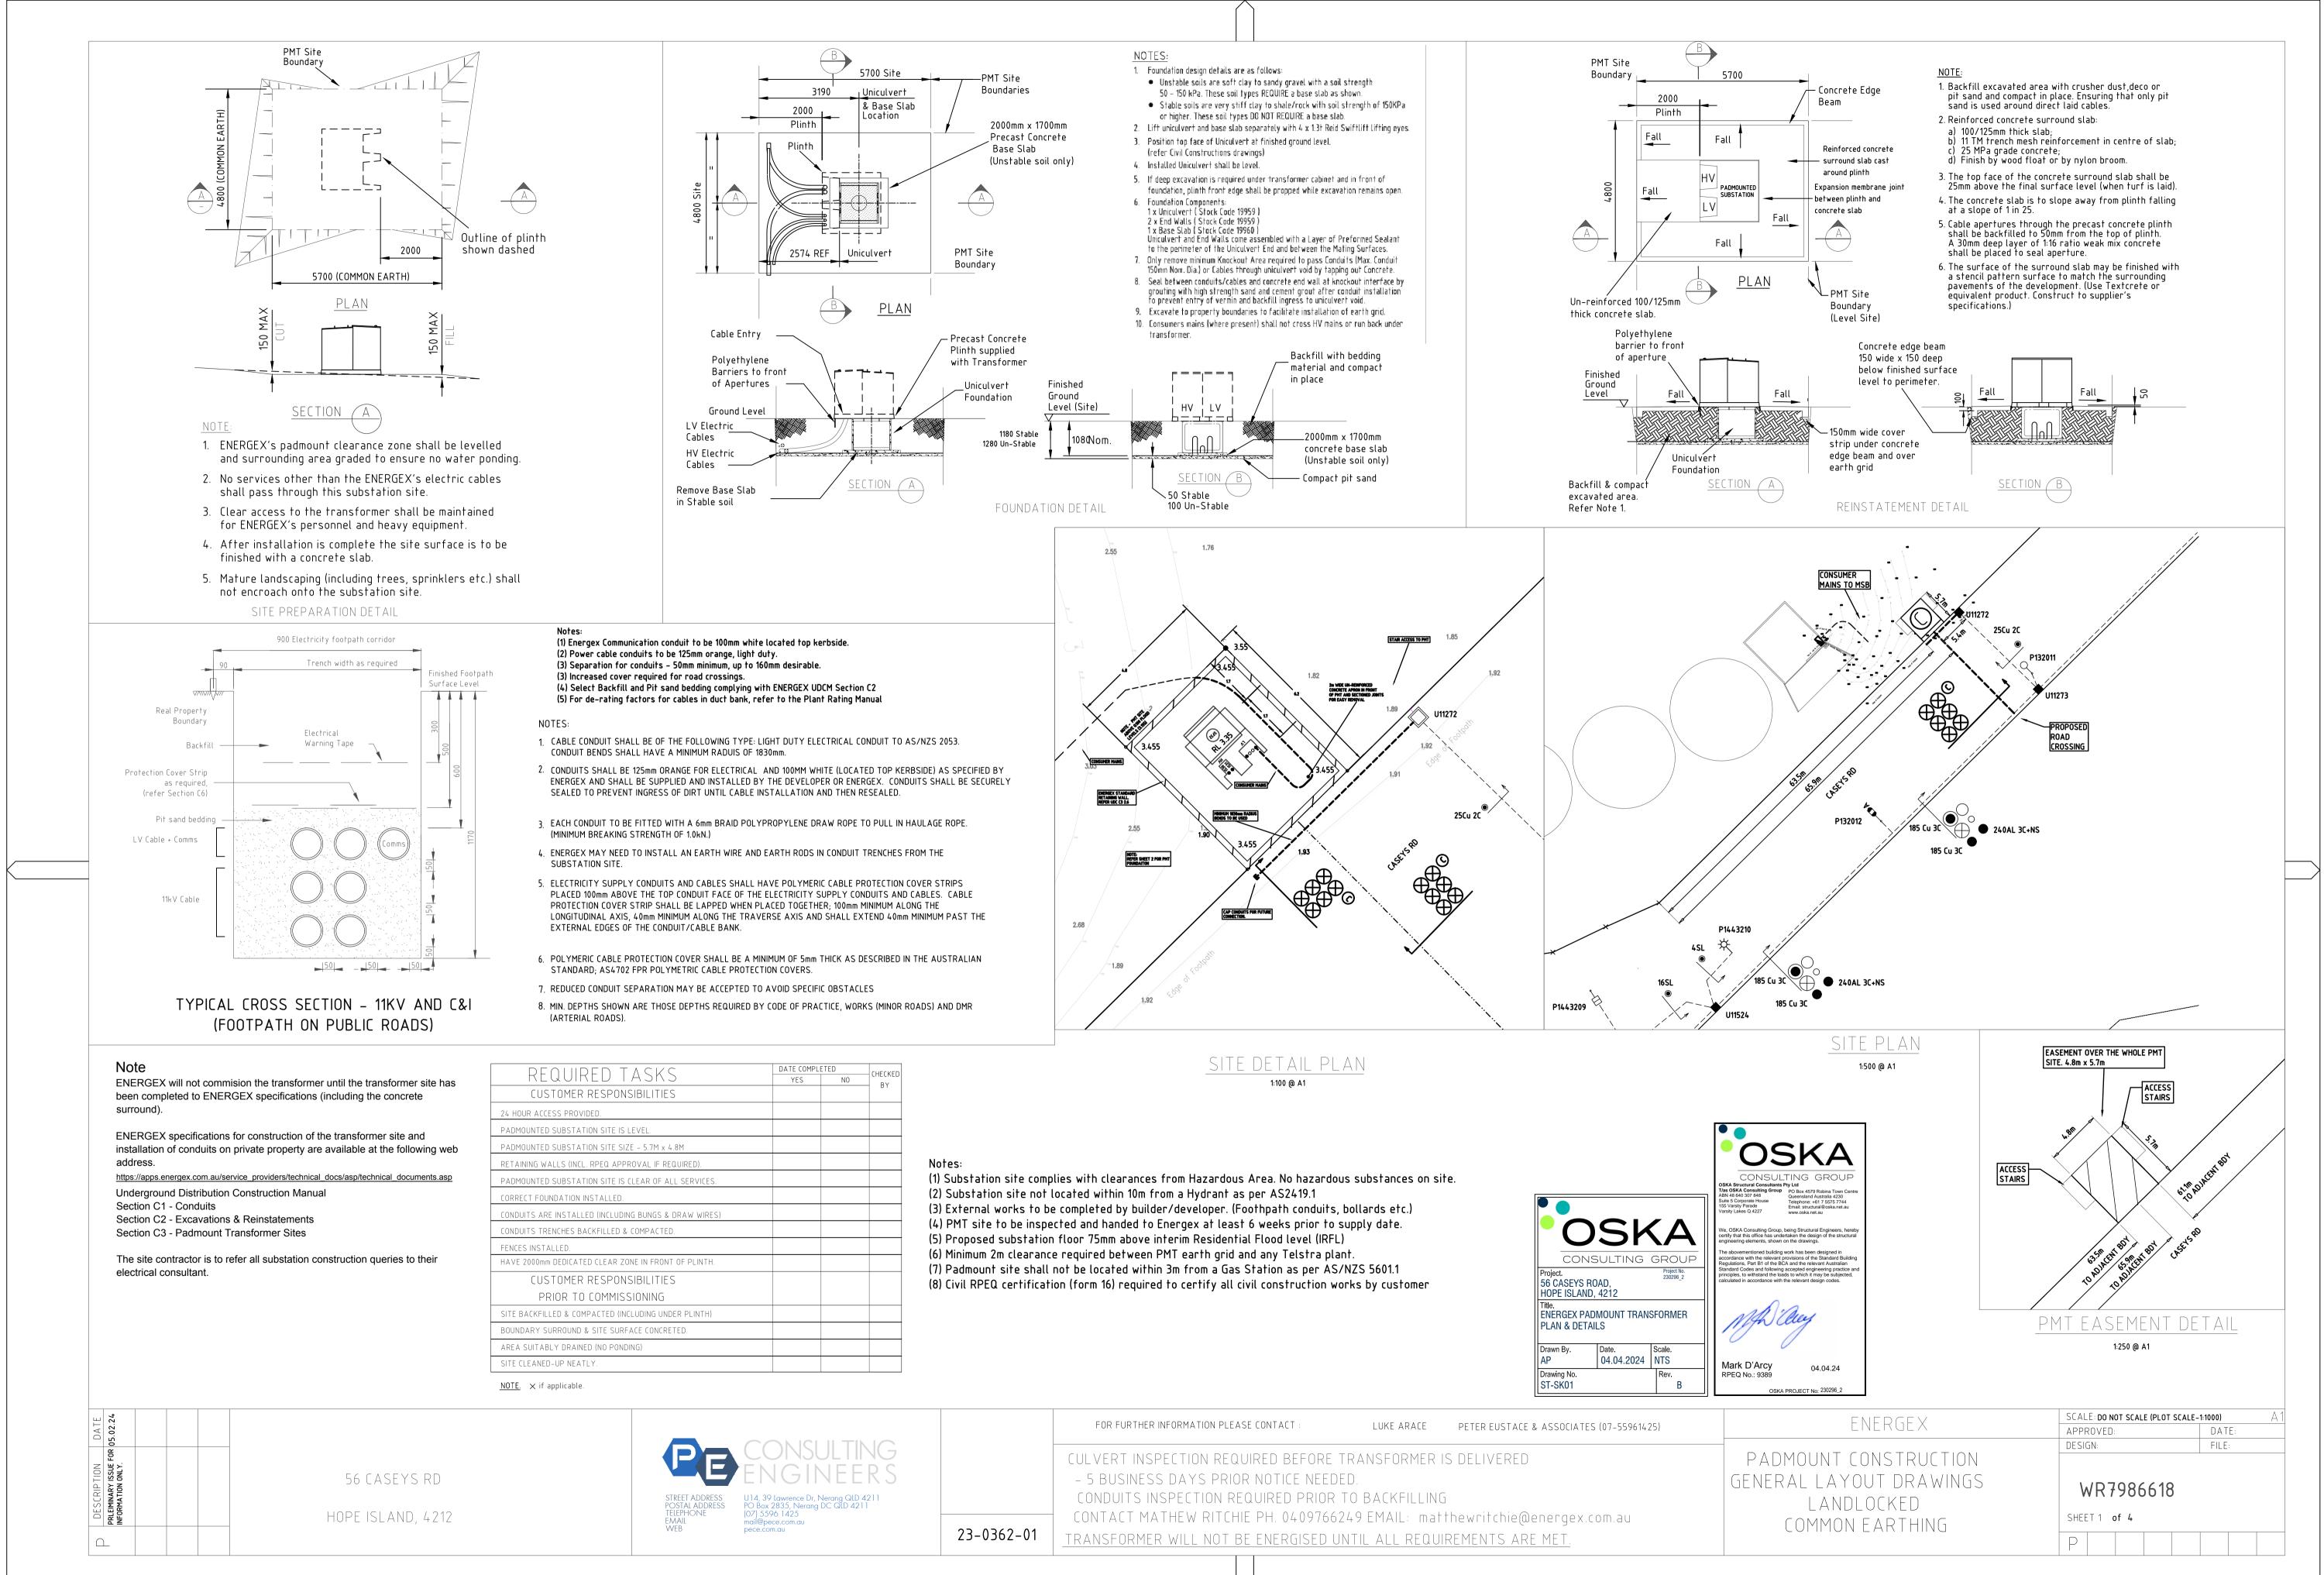

#### 6 Removal of two trees between Lot 83 & Lot 91 to enable Energex power & FTTH comms services to be installed (Agenda Item 5.6)

Proposed by: PTBC Chairperson

**THAT** the PTBC agrees to the removal of two trees located on the interface boundary between residential development land Lot 83 SP320252 and primary thoroughfare Lot 91 RP205597 to enable Energex and FTTH comms services to be installed in the standard services alignment of 0mm to 900mm from the interface boundary as shown in attachments – Annexure A.