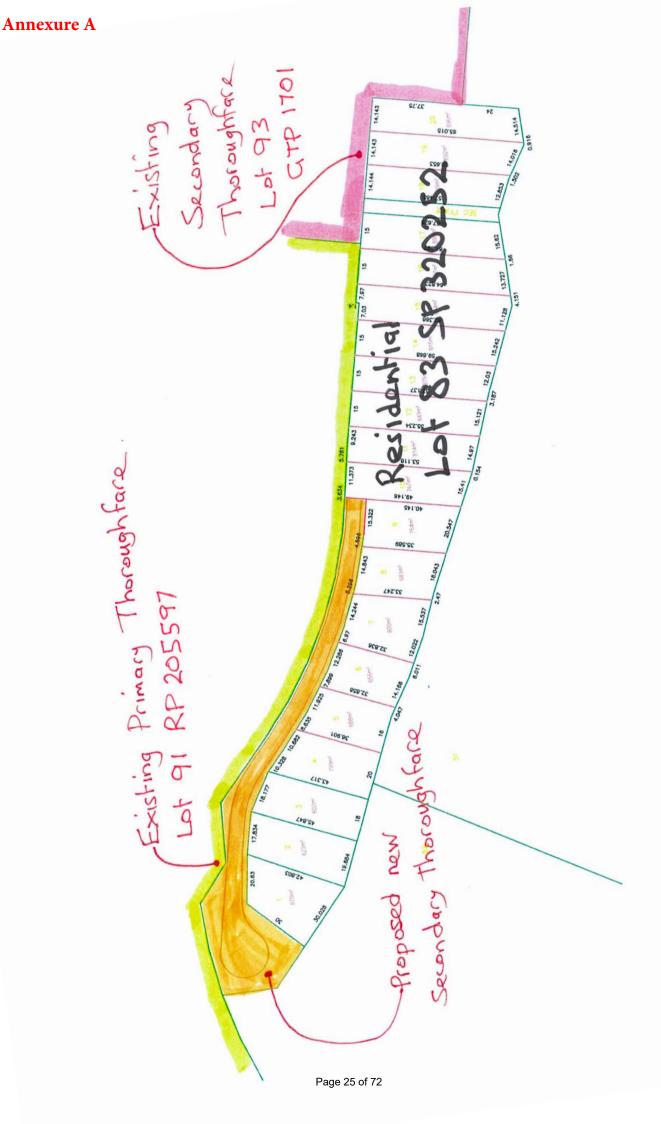

#### 6 Removal of two trees between Lot 83 & Lot 91 to enable Energex power & FTTH comms services to be installed (Agenda Item 5.6)

Proposed by: PTBC Chairperson

**THAT** the PTBC agrees to the removal of two trees located on the interface boundary between residential development land Lot 83 SP320252 and primary thoroughfare Lot 91 RP205597 to enable Energex and FTTH comms services to be installed in the standard services alignment of 0mm to 900mm from the interface boundary as shown in attachments – Annexure A.