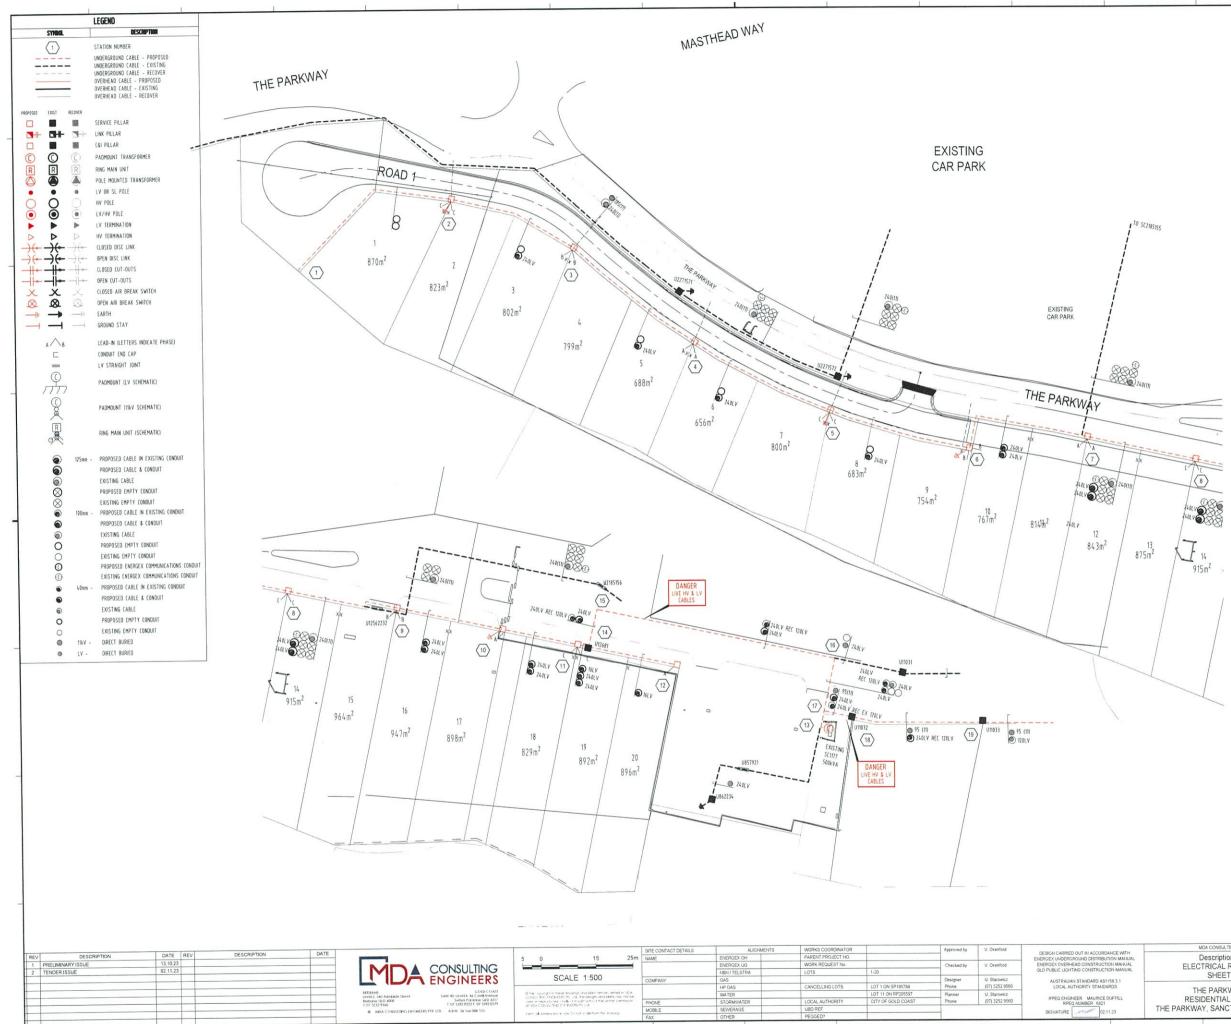

#### 6 Removal of two trees between Lot 83 & Lot 91 to enable Energex power & FTTH comms services to be installed (Agenda Item 5.6)

Proposed by: PTBC Chairperson

**THAT** the PTBC agrees to the removal of two trees located on the interface boundary between residential development land Lot 83 SP320252 and primary thoroughfare Lot 91 RP205597 to enable Energex and FTTH comms services to be installed in the standard services alignment of 0mm to 900mm from the interface boundary as shown in attachments – Annexure A.

#### Approval of the engagement of TEW to undertake the supply and installation of electrical infrastructure works as required by Energex (Agenda Item 5.7)

Proposed by: PTBC Chairperson

**THAT** the PTBC EGM approve the engagement of TEW to undertake the supply and installation of electrical infrastructure works as required by Energex. Costs are to be apportioned between the PBC 70% \$222,778.80 Inc GST and PTBC 30% \$95,476.63 Inc GST with funds to be expensed from Sinking Fund – 222601 Irrigation Control.