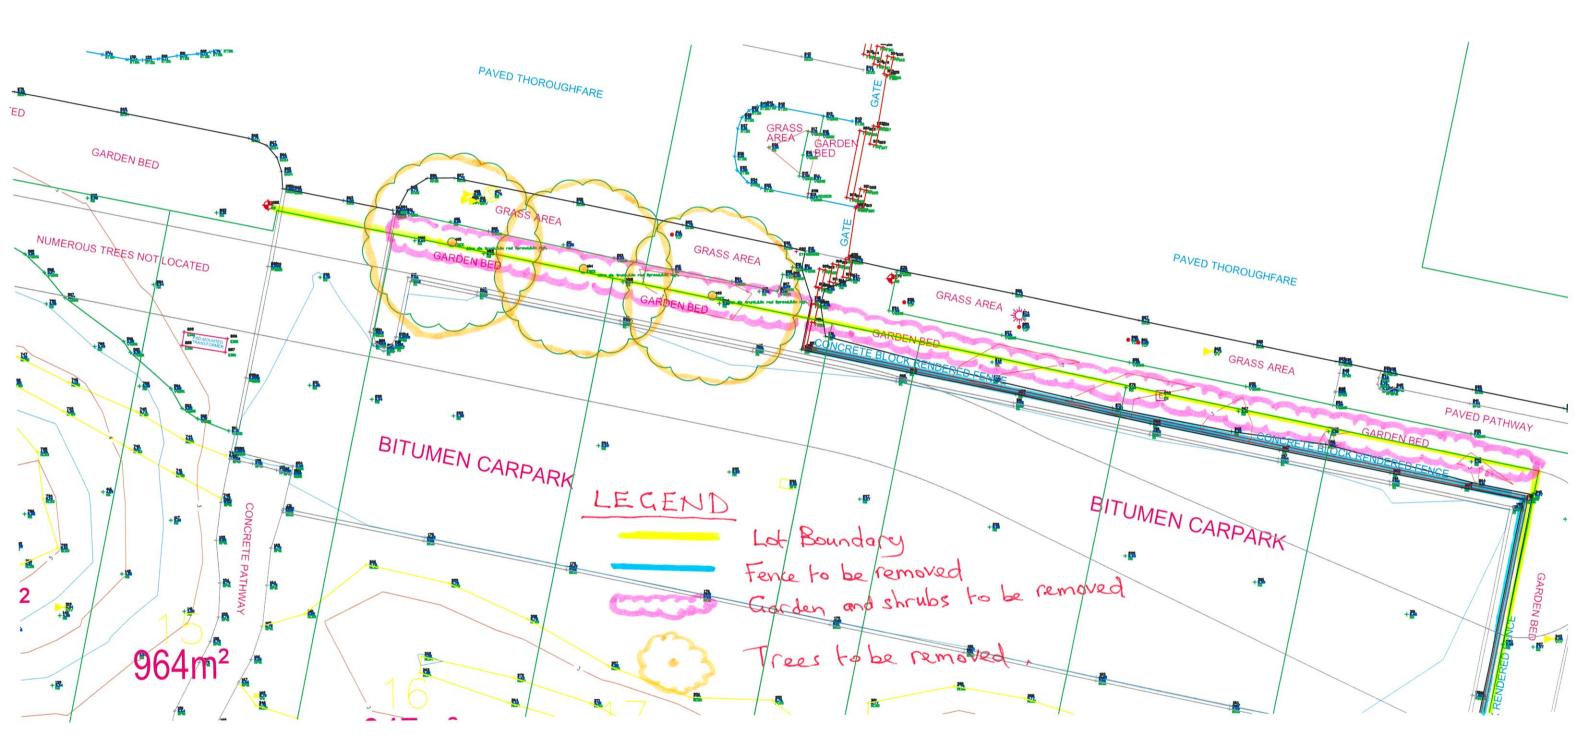

#### 6 Removal of two trees between Lot 83 & Lot 91 to enable Energex power & FTTH comms services to be installed (Agenda Item 5.6)

Proposed by: PTBC Chairperson

**THAT** the PTBC agrees to the removal of two trees located on the interface boundary between residential development land Lot 83 SP320252 and primary thoroughfare Lot 91 RP205597 to enable Energex and FTTH comms services to be installed in the standard services alignment of 0mm to 900mm from the interface boundary as shown in attachments – Annexure A.