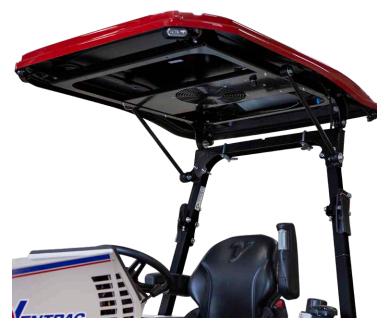

# 10 PTBC approves the lease of the Ventrac Diesel Tractor with ORDINARY RESOLUTION mulching equipment to control the Corella population (Agenda Item 5.11)

Proposed by: PTBC Chairperson

**THAT THE** PTBC authorises the Manager to proceed with the Lease of a Ventrac Diesel tractor with mulching attachments to assist with additional measures in the control of the Corellas at Sanctuary Cove. This would add to the proposed program by Biodiversity.

The cost per month over a four-year lease period will be \$1,859.95 / month (non). At the end of the four years the lease will end, equipment returned or upgraded. The lease will be held by the Sanctuary Cove Golf and Country Club Pty Ltd. The outright purchase of the Ventrac Tractor 4520 would be \$75,989.10.