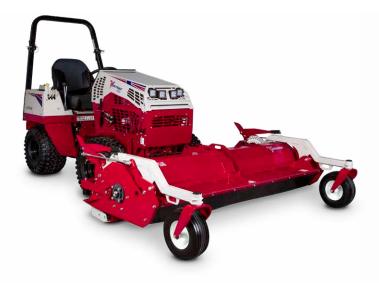

# 10 PTBC approves the lease of the Ventrac Diesel Tractor with ORDINARY RESOLUTION mulching equipment to control the Corella population (Agenda Item 5.11)

Proposed by: PTBC Chairperson

**THAT THE** PTBC authorises the Manager to proceed with the Lease of a Ventrac Diesel tractor with mulching attachments to assist with additional measures in the control of the Corellas at Sanctuary Cove. This would add to the proposed program by Biodiversity.

The cost per month over a four-year lease period will be \$1,859.95 / month (non). At the end of the four years the lease will end, equipment returned or upgraded. The lease will be held by the Sanctuary Cove Golf and Country Club Pty Ltd. The outright purchase of the Ventrac Tractor 4520 would be \$75,989.10.