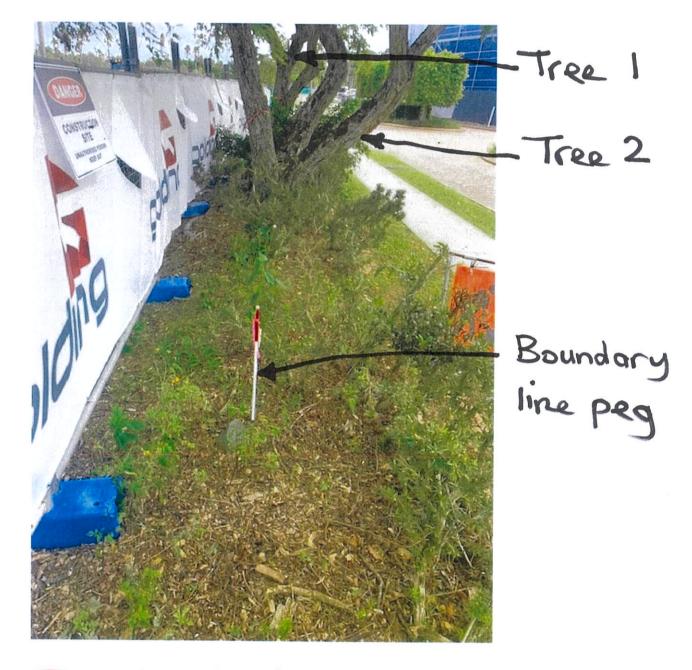

#### 6 Removal of two trees between Lot 83 & Lot 91 to enable Energex power & FTTH comms services to be installed (Agenda Item 5.6)

Proposed by: PTBC Chairperson

**THAT** the PTBC agrees to the removal of two trees located on the interface boundary between residential development land Lot 83 SP320252 and primary thoroughfare Lot 91 RP205597 to enable Energex and FTTH comms services to be installed in the standard services alignment of 0mm to 900mm from the interface boundary as shown in attachments – Annexure A.