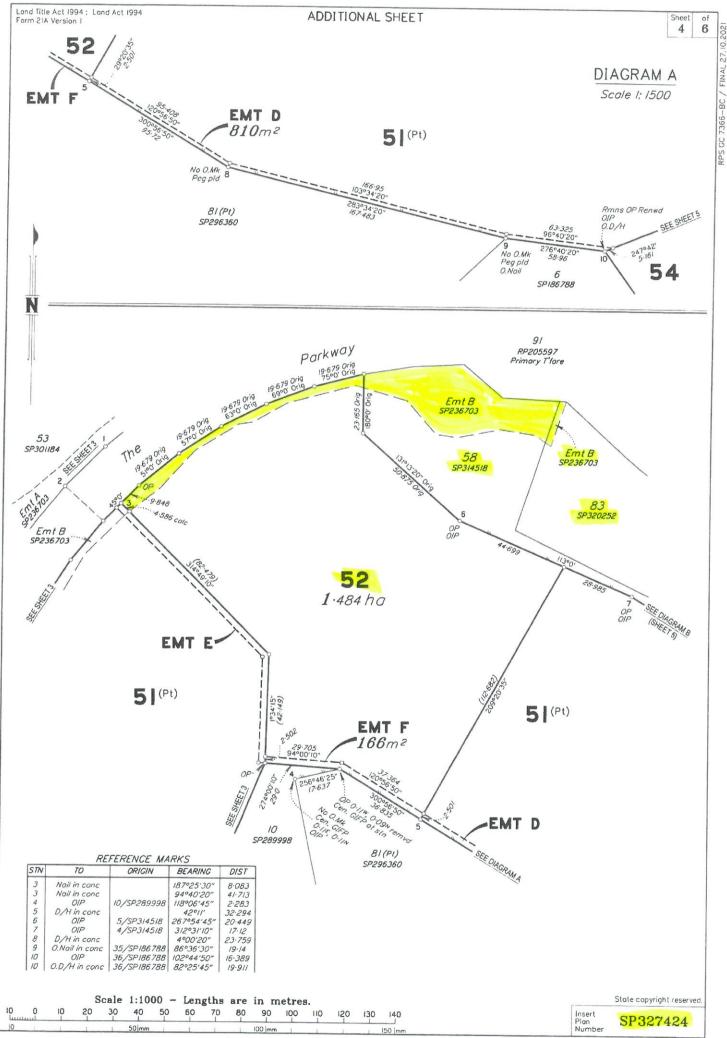

#### Background

Easement B was created in 2011 in the below referenced lots in former golf course land for the PTBC to maintain the easement of the land for the purpose of ensuring the high standard of aesthetic appearance of the entrance to Sanctuary Cove Village.

Ownership of the subject lots has reverted to Mulpha Sanctuary Cove (Developments) Pty Ltd (MSCD) and will be developed into residential precincts in the next few years. MSCD has undertaken to maintain the easement land as per attached letter from MSCD dated.

# 11PTBC partially surrender Easement B on SP236703 as far asRESOLUTION WITHOUTit encumbers Lot 52 SP327424, Lot 58 SP314518 and Lot 83DISSENTon SP320252 (Agenda Item 5.12)DISSENT

Proposed by: PTBC Chairperson

|                                                                                                                                                                                                                             | Yes     |  |
|-----------------------------------------------------------------------------------------------------------------------------------------------------------------------------------------------------------------------------|---------|--|
| THAT the PTBC resolve by resolution without dissent that:                                                                                                                                                                   | No      |  |
| (a) the PTBC partially surrender Easement B on SP236703 insofar as it encumbers Lot 52 on SP327424, Lot 58 on SP314518 and Lot                                                                                              | Abstain |  |
| 83 on SP320252; and                                                                                                                                                                                                         |         |  |
| (b) the PTBC sign and provide all documents necessary to surrender<br>Easement B on SP236703 insofar as it encumbers Lot 52 on<br>SP327424, Lot 58 on SP314518 and Lot 83 on SP320252,<br>including:                        |         |  |
| <ul> <li>Form 10 partial surrender of Easement B on<br/>SP236703 insofar as it applies to Lot 52 on<br/>SP327424 to Sanctuary Cove Golf and Country Club<br/>Holdings Limited.</li> </ul>                                   |         |  |
| <ul> <li>(ii) Form 10 partial surrender of Easement B on</li> <li>SP236703 insofar as it applies to 58 on SP314518</li> <li>and Lot 83 on SP320252 to Mulpha Sanctuary Cove</li> <li>(Developments) Pty Ltd; and</li> </ul> |         |  |
| (c) a copy of this resolution to lodge with each Form 10.                                                                                                                                                                   |         |  |