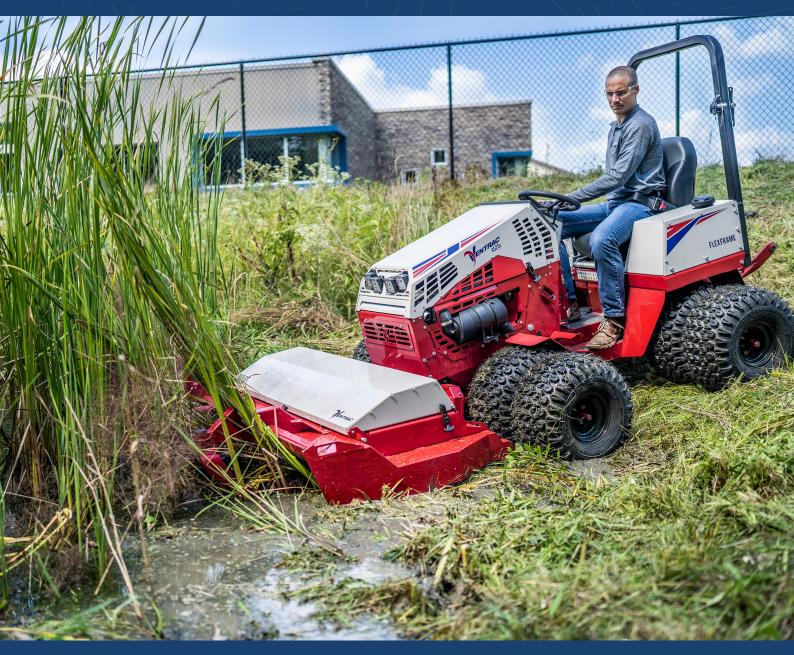

# 10 PTBC approves the lease of the Ventrac Diesel Tractor with ORDINARY RESOLUTION mulching equipment to control the Corella population (Agenda Item 5.11)

Proposed by: PTBC Chairperson

**THAT THE** PTBC authorises the Manager to proceed with the Lease of a Ventrac Diesel tractor with mulching attachments to assist with additional measures in the control of the Corellas at Sanctuary Cove. This would add to the proposed program by Biodiversity.

The cost per month over a four-year lease period will be \$1,859.95 / month (non). At the end of the four years the lease will end, equipment returned or upgraded. The lease will be held by the Sanctuary Cove Golf and Country Club Pty Ltd. The outright purchase of the Ventrac Tractor 4520 would be \$75,989.10.

The Sanctuary Cove Golf and Country Club will provide the necessary labour, fuel, and maintenance costs. Should the mulching deck need to be replaced due to heavy wear and damage, the PTBC and the SC Golf and Country Club will jointly undertake to find a solution to fund a replacement deck.

Since 2019, the PTBC has spent \$99,279 (ex) or \$16,546 per year and the results have been limited. This combined program is a two-pronged attack, which targets the pest's food source.

It is expected that the Corella maintenance program with Biodiversity will cost \$23,738 and the lease of the Ventrac tractor mulcher - \$22,319– Total cost 2024/2025 - \$46,057 (ex).