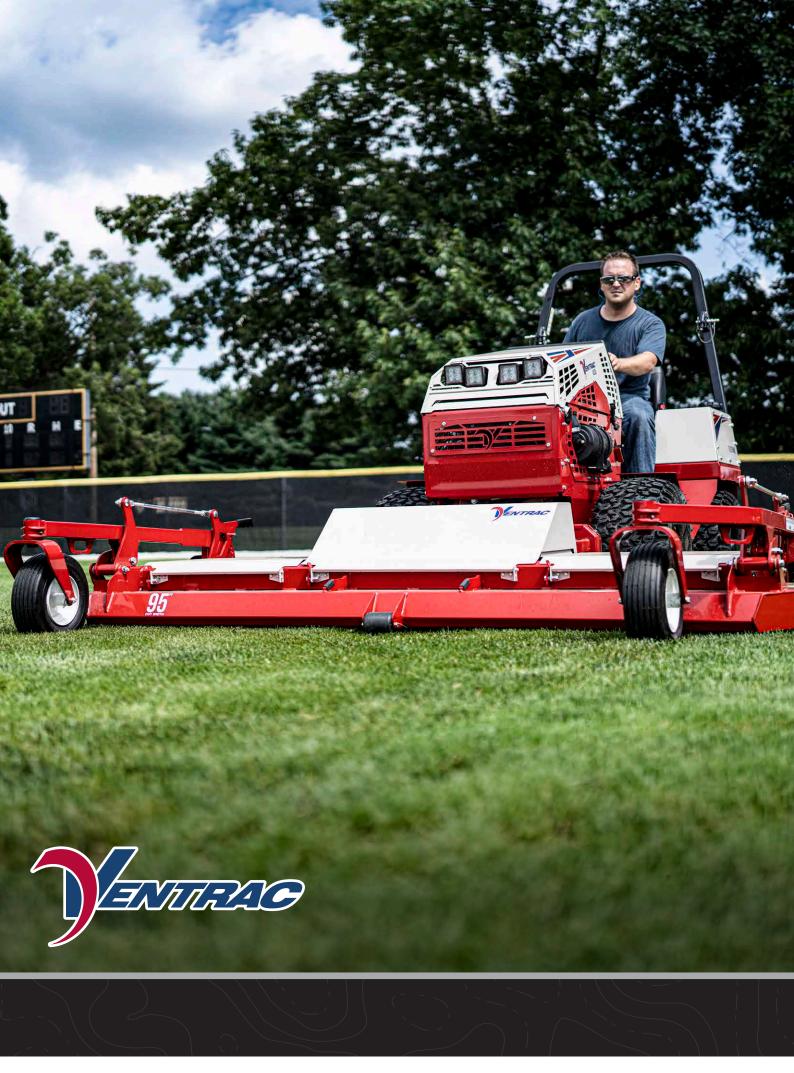

# 10 PTBC approves the lease of the Ventrac Diesel Tractor with ORDINARY RESOLUTION mulching equipment to control the Corella population (Agenda Item 5.11)

Proposed by: PTBC Chairperson

**THAT THE** PTBC authorises the Manager to proceed with the Lease of a Ventrac Diesel tractor with mulching attachments to assist with additional measures in the control of the Corellas at Sanctuary Cove. This would add to the proposed program by Biodiversity.

The cost per month over a four-year lease period will be \$1,859.95 / month (non). At the end of the four years the lease will end, equipment returned or upgraded. The lease will be held by the Sanctuary Cove Golf and Country Club Pty Ltd. The outright purchase of the Ventrac Tractor 4520 would be \$75,989.10.

The Sanctuary Cove Golf and Country Club will provide the necessary labour, fuel, and maintenance costs. Should the mulching deck need to be replaced due to heavy wear and damage, the PTBC and the SC Golf and Country Club will jointly undertake to find a solution to fund a replacement deck.

Since 2019, the PTBC has spent \$99,279 (ex) or \$16,546 per year and the results have been limited. This combined program is a two-pronged attack, which targets the pest's food source.

It is expected that the Corella maintenance program with Biodiversity will cost \$23,738 and the lease of the Ventrac tractor mulcher - \$22,319– Total cost 2024/2025 - \$46,057 (ex).