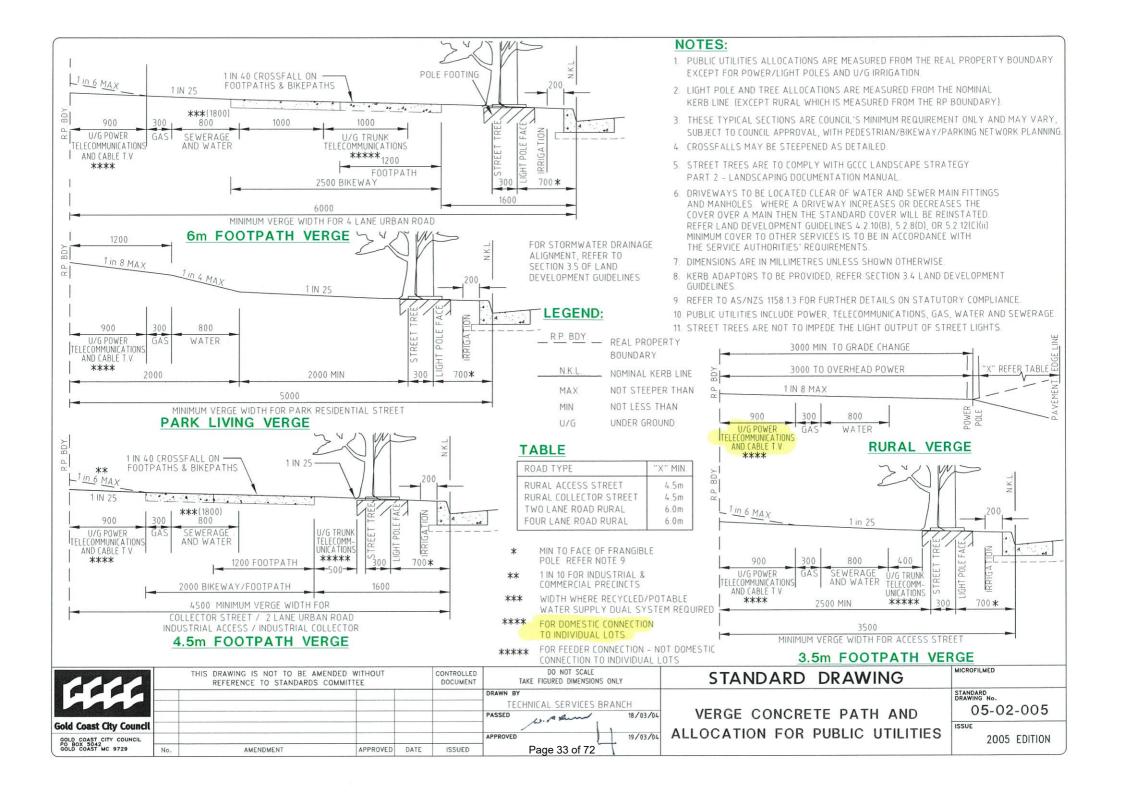

#### 6 Removal of two trees between Lot 83 & Lot 91 to enable Energex power & FTTH comms services to be installed (Agenda Item 5.6)

Proposed by: PTBC Chairperson

**THAT** the PTBC agrees to the removal of two trees located on the interface boundary between residential development land Lot 83 SP320252 and primary thoroughfare Lot 91 RP205597 to enable Energex and FTTH comms services to be installed in the standard services alignment of 0mm to 900mm from the interface boundary as shown in attachments – Annexure A.