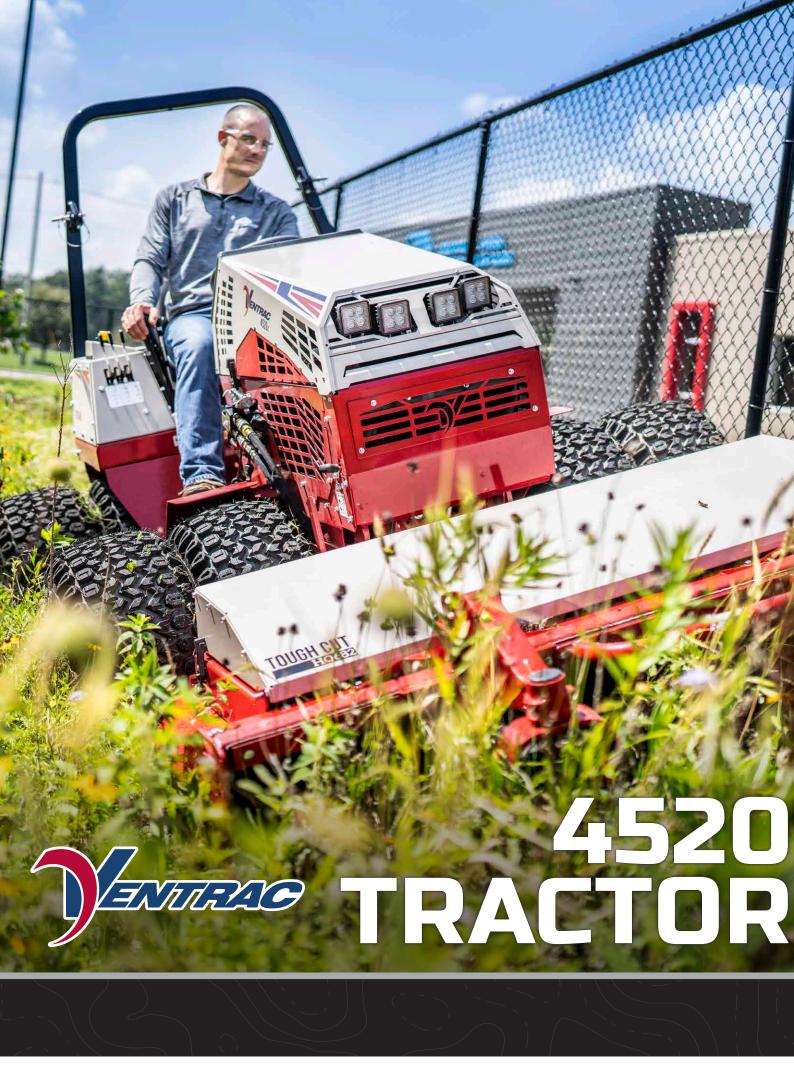

# 10 PTBC approves the lease of the Ventrac Diesel Tractor with ORDINARY RESOLUTION mulching equipment to control the Corella population (Agenda Item 5.11)

Proposed by: PTBC Chairperson

**THAT THE** PTBC authorises the Manager to proceed with the Lease of a Ventrac Diesel tractor with mulching attachments to assist with additional measures in the control of the Corellas at Sanctuary Cove. This would add to the proposed program by Biodiversity.

The cost per month over a four-year lease period will be \$1,859.95 / month (non). At the end of the four years the lease will end, equipment returned or upgraded. The lease will be held by the Sanctuary Cove Golf and Country Club Pty Ltd. The outright purchase of the Ventrac Tractor 4520 would be \$75,989.10.

The Sanctuary Cove Golf and Country Club will provide the necessary labour, fuel, and maintenance costs. Should the mulching deck need to be replaced due to heavy wear and damage, the PTBC and the SC Golf and Country Club will jointly undertake to find a solution to fund a replacement deck.

Since 2019, the PTBC has spent \$99,279 (ex) or \$16,546 per year and the results have been limited. This combined program is a two-pronged attack, which targets the pest's food source.

It is expected that the Corella maintenance program with Biodiversity will cost \$23,738 and the lease of the Ventrac tractor mulcher - \$22,319– Total cost 2024/2025 - \$46,057 (ex).