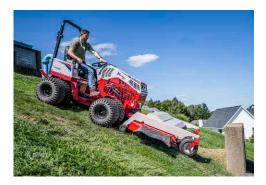

# 10 PTBC approves the lease of the Ventrac Diesel Tractor with ORDINARY RESOLUTION mulching equipment to control the Corella population (Agenda Item 5.11)

Proposed by: PTBC Chairperson

**THAT THE** PTBC authorises the Manager to proceed with the Lease of a Ventrac Diesel tractor with mulching attachments to assist with additional measures in the control of the Corellas at Sanctuary Cove. This would add to the proposed program by Biodiversity.

The cost per month over a four-year lease period will be \$1,859.95 / month (non). At the end of the four years the lease will end, equipment returned or upgraded. The lease will be held by the Sanctuary Cove Golf and Country Club Pty Ltd. The outright purchase of the Ventrac Tractor 4520 would be \$75,989.10.

The Sanctuary Cove Golf and Country Club will provide the necessary labour, fuel, and maintenance costs. Should the mulching deck need to be replaced due to heavy wear and damage, the PTBC and the SC Golf and Country Club will jointly undertake to find a solution to fund a replacement deck.

Since 2019, the PTBC has spent \$99,279 (ex) or \$16,546 per year and the results have been limited. This combined program is a two-pronged attack, which targets the pest's food source.

It is expected that the Corella maintenance program with Biodiversity will cost \$23,738 and the lease of the Ventrac tractor mulcher - \$22,319– Total cost 2024/2025 - \$46,057 (ex).