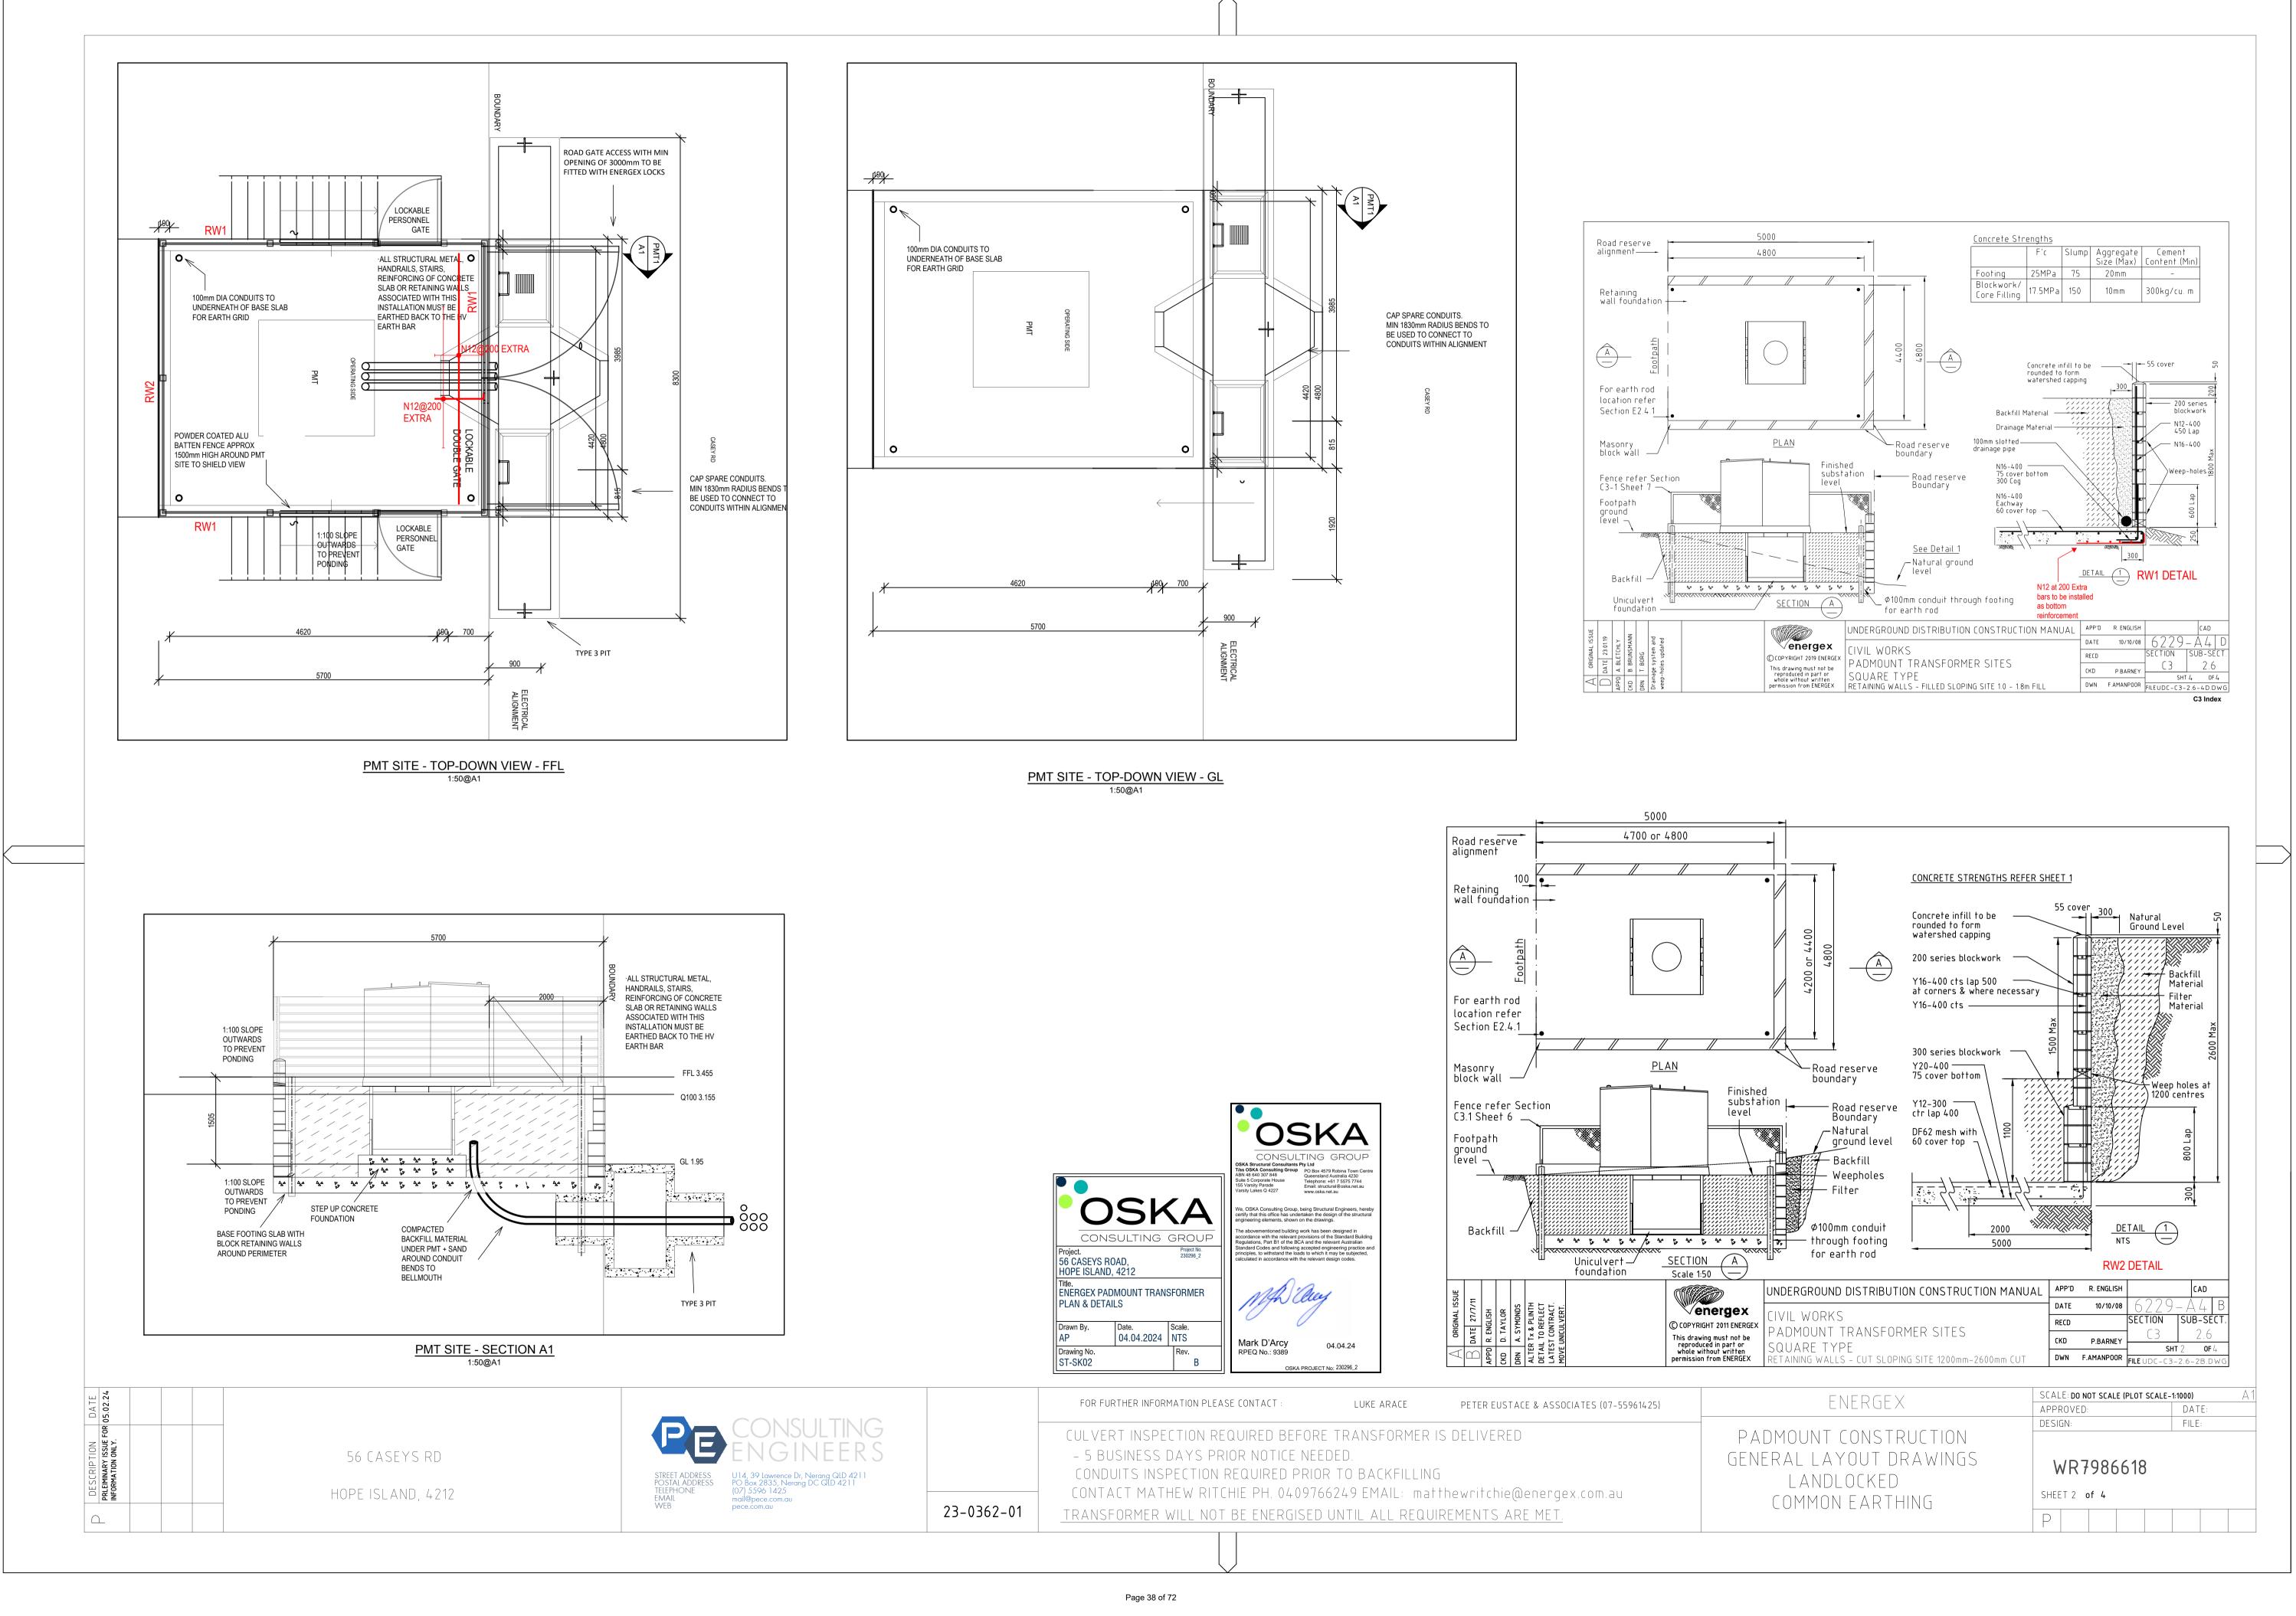

#### 6 Removal of two trees between Lot 83 & Lot 91 to enable Energex power & FTTH comms services to be installed (Agenda Item 5.6)

Proposed by: PTBC Chairperson

**THAT** the PTBC agrees to the removal of two trees located on the interface boundary between residential development land Lot 83 SP320252 and primary thoroughfare Lot 91 RP205597 to enable Energex and FTTH comms services to be installed in the standard services alignment of 0mm to 900mm from the interface boundary as shown in attachments – Annexure A.