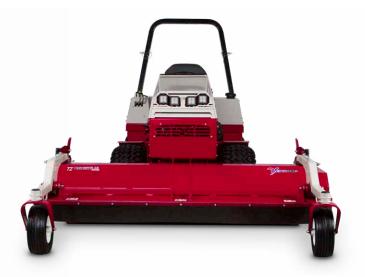

# 10 PTBC approves the lease of the Ventrac Diesel Tractor with ORDINARY RESOLUTION mulching equipment to control the Corella population (Agenda Item 5.11)

Proposed by: PTBC Chairperson

**THAT THE** PTBC authorises the Manager to proceed with the Lease of a Ventrac Diesel tractor with mulching attachments to assist with additional measures in the control of the Corellas at Sanctuary Cove. This would add to the proposed program by Biodiversity.

The cost per month over a four-year lease period will be \$1,859.95 / month (non). At the end of the four years the lease will end, equipment returned or upgraded. The lease will be held by the Sanctuary Cove Golf and Country Club Pty Ltd. The outright purchase of the Ventrac Tractor 4520 would be \$75,989.10.