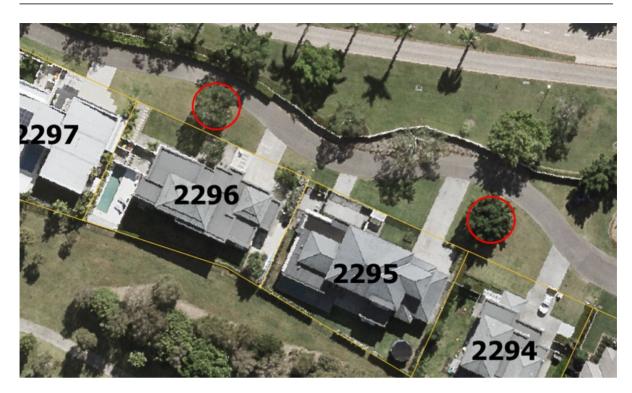

# **Motions**

1. Facilities – Removal of 2 x Ficus Trees (2294/2296) and removal of stumps and lateral roots and replace with Tuckeroo Trees.

Reply To PO Box 15, SANCTUARY COVE QLD, 4212

# **MOTION**

| removal of stumps and lateral roots and rep Tuckeroo Trees.                                                 | lace with              |     |
|-------------------------------------------------------------------------------------------------------------|------------------------|-----|
| Proposed by: PTBC Chairperson                                                                               |                        |     |
| <b>THAT</b> the PTBC agrees to the removal of 2 x Ficus trees                                               | (2294/2296), including | Yes |
| the removal of stumps and lateral roots. Replacing the species specified in the Landscaping Management Plan | No                     |     |
| Cost for removal - \$7,205 inc GST                                                                          | Abstain                |     |
| Cost for Supply, delivery, and planting of replacement t                                                    |                        |     |
|                                                                                                             |                        |     |
|                                                                                                             |                        |     |
| Name of voter:                                                                                              | _                      |     |
| Signature of voter:                                                                                         | Date:                  |     |

- Cut down and remove 2x Ficus trees (2294/2296), including digging out stumps and lateral roots in the grass areas.
- Backfill with soil
- Top dress the area where roots have been removed.

Cost: \$6,550.00 excluding GST.