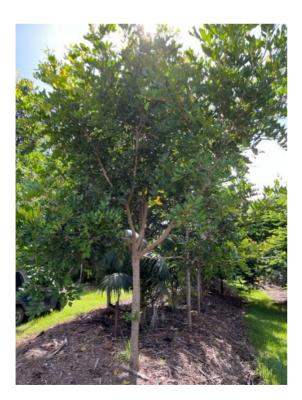

Replace the trees with street tree species specified in the Landscaping Management plan - Tuckeroo. (Arborist-provided image below)

Supply, delivery, and planting of replacement trees.

Cost: \$4,360 excluding GST.