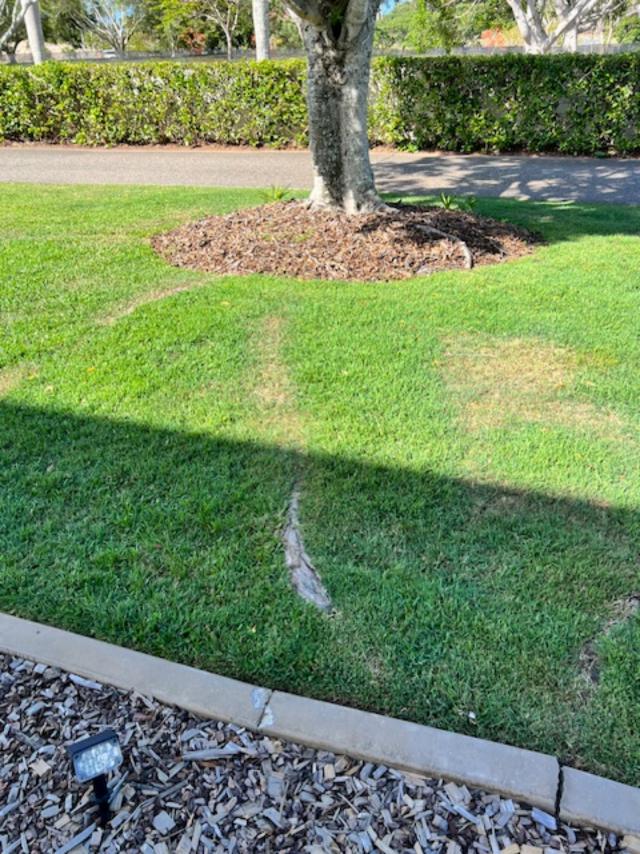

Importance: High

Hi Shanyn,

Thank you for organising Chay and onsite review today of the damage caused from the Ficus tree to our property.

From the discussion and ongoing damage to the property and other elements of this type of tree, we would like the tree removed before any more damage to the property is done.

At this point, the tree roots which are highly invasive and aggressive have pushed through the boundary causing damage and have reached the slab/foundation of the house.

This type of Ficus tree with highly aggressive and invasive root system should not be planted near houses or in gardens close to houses therefore to prevent further damage to the house foundation, driveway, water lines, sewerage pipes and the road, we would like the tree to be removed as a matter of urgency and any rectification damages caused by the tree to be made good.