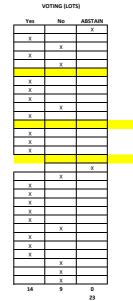

|   | VOTI | NG (LOTS | 5)      |        | POLL VOT | E RESULTS |
|---|------|----------|---------|--------|----------|-----------|
| Y | es   | No       | ABSTAIN | YES    | NO       | ABSTAIN   |
|   | x    |          |         | 28     |          |           |
| : | x    |          |         | 41     |          |           |
| : | x    |          |         | 39     |          |           |
|   | x    |          |         | 75     |          |           |
|   |      |          | Х       |        |          | 46        |
|   |      |          |         |        |          |           |
| : | x    |          |         | 98     |          |           |
|   | x    |          |         | 50     |          |           |
|   |      | х        |         |        | 92       |           |
|   |      | Х        |         |        | 31       |           |
| 1 | x    |          |         | 116    |          |           |
|   |      |          |         |        |          |           |
|   | x    |          |         | 37     |          |           |
|   | x    |          |         | 22     |          |           |
| : | x    |          |         | 48     |          |           |
|   |      |          |         |        |          |           |
|   |      |          | Х       |        |          | 76        |
|   |      |          | Х       |        |          | 48        |
| : | x    |          |         | 96     |          |           |
|   | x    |          |         | 30     |          |           |
|   | x    |          |         | 88     |          |           |
|   | x    |          |         | 65     |          |           |
| 1 | x    |          |         | 113    |          |           |
|   |      | Х        |         |        | 78       |           |
| ; | x    |          |         | 115    |          |           |
|   | x    |          |         | 27     |          |           |
| 1 | x    |          |         | 26     |          |           |
|   |      |          | Х       |        |          | 110       |
|   |      |          | Х       |        |          | 20        |
|   |      |          | Х       | -      | -        | 30        |
| 1 | .4   | 9        | 0       | 1114   | 201      | 330       |
|   |      |          | 23      | 61.11% | 11.03%   | 18.10%    |
|   |      |          |         |        |          |           |

| YES | NO  | ABSTAIN | TOTAL |
|-----|-----|---------|-------|
| 1   |     |         |       |
| 1   |     |         |       |
| 1   |     |         |       |
| 1   |     |         |       |
|     |     | 1       |       |
|     |     |         |       |
| 1   |     |         |       |
| 1   |     |         |       |
|     | 1   |         |       |
|     | 1   |         |       |
| 1   |     |         |       |
|     |     |         |       |
| 1   |     |         |       |
| 1   |     |         |       |
| 1   |     |         |       |
|     |     |         |       |
|     |     | 1       |       |
|     |     | 1       |       |
| 1   |     |         |       |
| 1   |     |         |       |
| 1   |     |         |       |
| 1   |     |         |       |
| 1   |     |         |       |
|     | 1   |         |       |
| 1   |     |         |       |
| 1   |     |         |       |
| 1   |     |         |       |
|     |     | 1       |       |
|     |     | 1       |       |
|     |     | 1       |       |
| 18  | 3 3 | 6       |       |