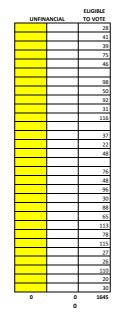

### PBC

MEETING DATE 24/04/2024

```
POLL VOTE RESULTS
```

STD VOTE RESULTS

| STAGE |    |                | LOTS | ENT |      |       |
|-------|----|----------------|------|-----|------|-------|
| s1    | 1  | Acacia         |      | 1   | 28   | 1.54% |
| s2    | 2  | Adelia         |      | 1   | 41   | 2.25% |
| s2    | 3  | Alphitonia     |      | 1   | 39   | 2.14% |
| s2    | 4  | Alpinia        |      | 1   | 75   | 4.11% |
| s2    | 5  | Alyxia         |      | 1   | 46   | 2.52% |
| s2    | 6  | Ardisia        |      | 1   | 55   | 3.02% |
| s1    | 7  | Araucaria      |      | 1   | 98   | 5.38% |
| s2    | 8  | Banksia Lakes  |      | 1   | 50   | 2.74% |
| s1    | 9  | Bauhinia       |      | 1   | 92   | 5.05% |
| s2    | 10 | Caladenia      |      | 1   | 31   | 1.70% |
| s1    | 11 | Cassia         |      | 1   | 116  | 6.36% |
| s1    | 12 | Colvillia      |      | 1   | 104  | 5.70% |
| s2    | 13 | Corymbia       |      | 1   | 37   | 2.03% |
| s2    | 14 | Darwinia       |      | 1   | 22   | 1.21% |
| s2    | 15 | Felicia        |      | 1   | 48   | 2.63% |
| s2    | 16 | Fuschia        |      | 1   | 19   | 1.04% |
| s1    | 17 | Harpullia      |      | 1   | 76   | 4.17% |
| s2    | 18 | Justicia       |      | 1   | 48   | 2.63% |
| s1    | 19 | Livingstonia   |      | 1   | 96   | 5.27% |
| s2    | 20 | Molinia        |      | 1   | 30   | 1.65% |
| s1    | 21 | Plumeria       |      | 1   | 88   | 4.83% |
| s1    | 22 | Roystonia      |      | 1   | 65   | 3.57% |
| s2    | 23 | Schotia Island |      | 1   | 113  | 6.20% |
| s2    | 24 | Tristania      |      | 1   | 78   | 4.28% |
| s1    | 25 | Washingtonia   |      | 1   | 115  | 6.31% |
| s2    | 26 | Woodsia        |      | 1   | 27   | 1.48% |
| s2    | 27 | Zieria         |      | 1   | 26   | 1.43% |
|       | 28 | MSCD           |      | 1   | 110  | 6.03% |
|       | 29 | MSCD           |      | 1   | 20   | 1.10% |
|       | 30 | MSCD           |      | 1   | 30   | 1.65% |
|       |    |                |      | 30  | 1823 |       |

### SUMMARY TOTAL MEMBERS AT MEETING 30 TOTAL MEMBERS ELIGIBLE TO VOTE 30 LOTS PRESENT AT MEETING 1645 TOTAL MEMBERS ELIGIBLE TO VOTE 1645 TOTAL ENTITLEMENTS ELIGIBLE TO VOTE 1645 1139 62.48% YES NO 402 22.05% ABSTAIN 104 5.70%