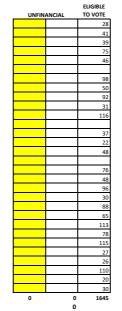

### PBC POLL VOTING CALCULATOR - Motion 7 Shuttle Buses

```
MEETING DATE 28/03/2024
```

| STAGE |                   | LOTS | ENT |       |
|-------|-------------------|------|-----|-------|
| s1    | 1 Acacia          | 1    | 28  | 1.54% |
| s2    | 2 Adelia          | 1    | 41  | 2.25% |
| s2    | 3 Alphitonia      | 1    | 39  | 2.14% |
| s2    | 4 Alpinia         | 1    | 75  | 4.11% |
| s2    | 5 Alyxia          | 1    | 46  | 2.52% |
| s2    | 6 Ardisia         | 1    | 55  | 3.02% |
| s1    | 7 Araucaria       | 1    | 98  | 5.38% |
| s2    | 8 Banksia Lakes   | 1    | 50  | 2.74% |
| s1    | 9 Bauhinia        | 1    | 92  | 5.05% |
| s2    | 10 Caladenia      | 1    | 31  | 1.70% |
| s1    | 11 Cassia         | 1    | 116 | 6.36% |
| s1    | 12 Colvillia      | 1    | 104 | 5.70% |
| s2    | 13 Corymbia       | 1    | 37  | 2.03% |
| s2    | 14 Darwinia       | 1    | 22  | 1.21% |
| s2    | 15 Felicia        | 1    | 48  | 2.63% |
| s2    | 16 Fuschia        | 1    | 19  | 1.04% |
| s1    | 17 Harpullia      | 1    | 76  | 4.17% |
| s2    | 18 Justicia       | 1    | 48  | 2.63% |
| s1    | 19 Livingstonia   | 1    | 96  | 5.27% |
| s2    | 20 Molinia        | 1    | 30  | 1.65% |
| s1    | 21 Plumeria       | 1    | 88  | 4.83% |
| s1    | 22 Roystonia      | 1    | 65  | 3.57% |
| s2    | 23 Schotia Island | 1    | 113 | 6.20% |
| s2    | 24 Tristania      | 1    | 78  | 4.28% |
| s1    | 25 Washingtonia   | 1    | 115 | 6.31% |
| s2    | 26 Woodsia        | 1    | 27  | 1.48% |
| s2    | 27 Zieria         | 1    | 26  | 1.43% |
|       | 28 MSCD           | 1    | 110 | 6.03% |
|       | 29 MSCD           | 1    | 20  | 1.10% |

1.65%

1 30

30 **1823** 

| POLL    | SPECIAL | DISSENT |  |
|---------|---------|---------|--|
| CARRIED |         |         |  |

FAILED FAILED

PBC

POLL VOTING CALCULATOR - Motion 10 Governance

MEETING DATE 24/04/2024