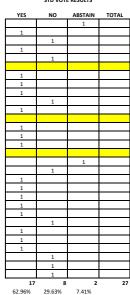

ABSTAIN

330

1645

TOTAL

STD VOTE RESULTS

| STAGE | LOTS             | 5 EN | т   |       |  |
|-------|------------------|------|-----|-------|--|
| s1    | 1 Acacia         | 1    | 28  | 1.54% |  |
| s2    | 2 Adelia         | 1    | 41  | 2.25% |  |
| s2    | 3 Alphitonia     | 1    | 39  | 2.14% |  |
| s2    | 4 Alpinia        | 1    | 75  | 4.11% |  |
| s2    | 5 Alyxia         | 1    | 46  | 2.52% |  |
| s2    | 6 Ardisia        | 1    | 55  | 3.02% |  |
| s1    | 7 Araucaria      | 1    | 98  | 5.38% |  |
| s2    | 8 Banksia Lake   | 1    | 50  | 2.74% |  |
| s1    | 9 Bauhinia       | 1    | 92  | 5.05% |  |
| s2    | 10 Caladenia     | 1    | 31  | 1.70% |  |
| s1    | 11 Cassia        | 1    | 116 | 6.36% |  |
| s1    | 12 Colvillia     | 1    | 104 | 5.70% |  |
| s2    | 13 Corymbia      | 1    | 37  | 2.03% |  |
| s2    | 14 Darwinia      | 1    | 22  | 1.21% |  |
| s2    | 15 Felicia       | 1    | 48  | 2.63% |  |
| s2    | 16 Fuschia       | 1    | 19  | 1.04% |  |
| s1    | 17 Harpullia     | 1    | 76  | 4.17% |  |
| s2    | 18 Justicia      | 1    | 48  | 2.63% |  |
| s1    | 19 Livingstonia  | 1    | 96  | 5.27% |  |
| s2    | 20 Molinia       | 1    | 30  | 1.65% |  |
| s1    | 21 Plumeria      | 1    | 88  | 4.83% |  |
| s1    | 22 Roystonia     | 1    | 65  | 3.57% |  |
| s2    | 23 Schotia Islar | 1    | 113 | 6.20% |  |
| s2    | 24 Tristania     | 1    | 78  | 4.28% |  |
| s1    | 25 Washington    | 1    | 115 | 6.31% |  |
| s2    | 26 Woodsia       | 1    | 27  | 1.48% |  |
| s2    | 27 Zieria        | 1    | 26  | 1.43% |  |
|       | 28 MSCD          | 1    | 110 | 6.03% |  |
|       | 29 MSCD          | 1    | 20  | 1.10% |  |
|       | 30 MSCD          | 1    | 30  | 1.65% |  |

30 **1823** 

| MBERS PRESENT   | VP          | PROXY        | VOTE COUN       |
|-----------------|-------------|--------------|-----------------|
| Aichael Longes  | VP          |              |                 |
| Gary Simmons    | VP          |              |                 |
| ephen Anderson  |             |              |                 |
| Dianne Taylor   |             |              |                 |
| ephen Anderson  |             |              |                 |
| No Rep at PBC   | N           | lo Rep at PB | <mark>ic</mark> |
| aroline Tolmie  |             |              |                 |
| ndrew Brown     |             |              |                 |
| chard Sherman   |             |              |                 |
| Tony McGinty    |             |              |                 |
| Peter Cohen     | Proxy to BE |              |                 |
| Robert Nolan    |             |              |                 |
| hawlene Nefdt   |             |              |                 |
| Jane Burke      |             |              |                 |
| art Shakespeare | VP          |              |                 |
| Nabil Issa      |             |              |                 |
| aul Kernaghan   |             |              |                 |
| ephen Anderson  |             |              |                 |
| Brian Earp      |             |              |                 |
| heryl McBride   |             |              |                 |
| cholas Eisenhut |             |              |                 |
| Simone Hoyle    |             |              |                 |
| Vayne Bastion   |             |              |                 |
| Mark Winfield   |             |              |                 |
| David Francis   |             |              |                 |
| Peter Hay       |             |              |                 |
| Hugh Martin     |             |              |                 |
| ephen Anderson  |             |              |                 |
| lick McDonald   | Proxy SA    |              |                 |
| phen Anderson   |             |              |                 |
|                 |             | 2            | 0               |

| TOTAL MEMBERS AT MEETING            |      | 30     |
|-------------------------------------|------|--------|
|                                     |      |        |
| TOTAL MEMBERS ELIGIBLE TO VOTE      |      | 30     |
| LOTS PRESENT AT MEETING             |      | 1645   |
| TOTAL MEMBERS ELIGIBLE TO VOTE      | 1645 |        |
| TOTAL ENTITLEMENTS ELIGIBLE TO VOTE | E    | 1645   |
| YES                                 | 1114 | 61.11% |
| NO                                  | 201  | 11.03% |
| ABSTAIN                             | 330  | 18.109 |
|                                     |      |        |