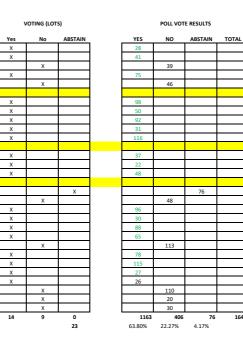

|             | ELIGIBLE TO | VC  | TING (L | OTS)    |        | POLL VOTE | RESULTS | STD VOTE RESULTS |   |        |        |         |       |
|-------------|-------------|-----|---------|---------|--------|-----------|---------|------------------|---|--------|--------|---------|-------|
| UNFINANCIAL | VOTE        | Yes | No      | ABSTAIN | YES    | NO        | ABSTAIN | TOTAL            |   | YES    | NO     | ABSTAIN | TOTAL |
|             | 28          |     | Х       |         |        | 28        |         |                  | Г |        | 1      |         |       |
|             | 41          | х   |         |         | 41     |           |         |                  | Ī | 1      |        |         |       |
|             | 39          | х   |         |         | 39     |           |         |                  | Ī | 1      |        |         |       |
|             | 75          | х   |         |         | 75     |           |         |                  | ſ | 1      |        |         |       |
|             | 46          | х   |         |         | 46     |           |         |                  |   | 1      |        |         |       |
|             |             |     |         |         |        |           |         |                  |   |        |        |         |       |
|             | 98          | Х   |         |         | 98     |           |         |                  |   | 1      |        |         |       |
|             | 50          |     | Х       |         |        | 50        |         |                  |   |        | 1      |         |       |
|             | 92          |     | Х       |         |        | 92        |         |                  |   |        | 1      |         |       |
|             | 31          | х   |         |         | 31     |           |         |                  |   | 1      |        |         |       |
|             | 116         |     | Х       |         |        | 116       |         |                  |   |        | 1      |         |       |
|             |             |     |         |         |        |           |         |                  |   |        |        |         |       |
|             | 37          |     | Х       |         |        | 37        |         |                  |   |        | 1      |         |       |
|             | 22          |     | Х       |         |        | 22        |         |                  |   |        | 1      |         |       |
|             | 48          | х   |         |         | 48     |           |         |                  |   | 1      |        |         |       |
|             |             |     |         |         |        |           |         |                  |   |        |        |         |       |
|             | 76          |     |         | Х       |        |           | 76      |                  |   |        |        | 1       |       |
|             | 48          | х   |         |         | 48     |           |         |                  |   | 1      |        |         |       |
|             | 96          |     | Х       |         |        | 96        |         |                  |   |        | 1      |         |       |
|             | 30          | х   |         |         | 30     |           |         |                  |   | 1      |        |         |       |
|             | 88          | х   |         |         | 88     |           |         |                  |   | 1      |        |         |       |
|             | 65          | х   |         |         | 65     |           |         |                  |   | 1      |        |         |       |
|             | 113         |     | Х       |         |        | 113       |         |                  |   |        | 1      |         |       |
|             | 78          | х   |         |         | 78     |           |         |                  |   | 1      |        |         |       |
|             | 115         | х   |         |         | 115    |           |         |                  |   | 1      |        |         |       |
|             | 27          | х   |         |         | 27     |           |         |                  |   | 1      |        |         |       |
|             | 26          |     | Х       |         |        | 26        |         |                  |   |        | 1      |         |       |
|             | 110         | х   |         |         | 110    |           |         |                  |   | 1      |        |         |       |
|             | 20          | х   |         |         | 20     |           |         |                  |   | 1      |        |         |       |
|             | 30          | х   |         |         | 30     |           |         |                  |   | 1      |        |         |       |
| 0           | 1645        | 14  | 9       | 0       | 989    | 580       |         | 1645             |   | 17     | 9      | 1       | 2     |
| 0           |             |     |         | 23      | 54.25% | 31.82%    | 4.17%   |                  |   | 62.96% | 33.33% | 3.70%   |       |

| SUMMARY                        |              |        |  |
|--------------------------------|--------------|--------|--|
| TOTAL MEMBERS AT MEETING       |              | 27     |  |
| TOTAL MEMBERS ELIGIBLE TO VOTE |              | 27     |  |
| LOTS PRESENT AT MEETING        |              | 1645   |  |
| TOTAL MEMBERS ELIGIBLE TO VOTE | TO VOTE 1645 |        |  |
| TOTAL ENTITLEMENTS ELIGIBLE TO | VOTE         | 1645   |  |
| YES                            | 989          | 54.25% |  |
| NO                             | 580          | 31.82% |  |
| ABSTAIN                        | 76           | 4.17%  |  |
|                                | 1645         | 90.24% |  |
| NO VOTE ENT                    | 178          | 9.76%  |  |