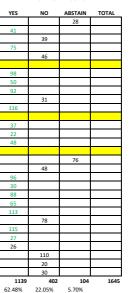

### PBC POLL VOTING CALCULATOR - Motion 7 Shuttle Buses

```
MEETING DATE 28/03/2024
```

| STAGE |                   | LOTS | ENT |       |
|-------|-------------------|------|-----|-------|
| s1    | 1 Acacia          | 1    | 28  | 1.54% |
| s2    | 2 Adelia          | 1    | 41  | 2.25% |
| s2    | 3 Alphitonia      | 1    | 39  | 2.14% |
| s2    | 4 Alpinia         | 1    | 75  | 4.11% |
| s2    | 5 Alyxia          | 1    | 46  | 2.52% |
| s2    | 6 Ardisia         | 1    | 55  | 3.02% |
| s1    | 7 Araucaria       | 1    | 98  | 5.38% |
| s2    | 8 Banksia Lakes   | 1    | 50  | 2.74% |
| s1    | 9 Bauhinia        | 1    | 92  | 5.05% |
| s2    | 10 Caladenia      | 1    | 31  | 1.70% |
| s1    | 11 Cassia         | 1    | 116 | 6.36% |
| s1    | 12 Colvillia      | 1    | 104 | 5.70% |
| s2    | 13 Corymbia       | 1    | 37  | 2.03% |
| s2    | 14 Darwinia       | 1    | 22  | 1.21% |
| s2    | 15 Felicia        | 1    | 48  | 2.63% |
| s2    | 16 Fuschia        | 1    | 19  | 1.04% |
| s1    | 17 Harpullia      | 1    | 76  | 4.17% |
| s2    | 18 Justicia       | 1    | 48  | 2.63% |
| s1    | 19 Livingstonia   | 1    | 96  | 5.27% |
| s2    | 20 Molinia        | 1    | 30  | 1.65% |
| s1    | 21 Plumeria       | 1    | 88  | 4.83% |
| s1    | 22 Roystonia      | 1    | 65  | 3.57% |
| s2    | 23 Schotia Island | 1    | 113 | 6.20% |
| s2    | 24 Tristania      | 1    | 78  | 4.28% |
| s1    | 25 Washingtonia   | 1    | 115 | 6.31% |
| s2    | 26 Woodsia        | 1    | 27  | 1.48% |
| s2    | 27 Zieria         | 1    | 26  | 1.43% |
|       | 28 MSCD           | 1    | 110 | 6.03% |
|       | 29 MSCD           | 1    | 20  | 1.10% |

30 MSCD

| MEMBERS PRESENT    | VP          | PROXY         | VOTE COUNT |
|--------------------|-------------|---------------|------------|
| Michael Longes     | VP          |               |            |
| Gary Simmons       | VP          |               |            |
| Stephen Anderson   | VP          |               |            |
| Dianne Taylor      |             |               |            |
| Stephen Anderson   | VP          |               |            |
| No Rep at PBC      |             | No Rep at PBC |            |
| Caroline Tolmie    |             |               |            |
| Andrew Brown       |             |               |            |
| Richard Sherman    |             |               |            |
| Tony McGinty       |             |               |            |
| Peter Cohen        | Proxy to BE |               |            |
| Robert Nolan       |             |               |            |
| Shawlene Nefdt     |             |               |            |
| Jane Burke         |             |               |            |
| Stuart Shakespeare | VP          |               |            |
| Nabil Issa         |             |               |            |
| Paul Kernaghan     |             |               |            |
| Stephen Anderson   | VP          |               |            |
| Brian Earp         |             |               |            |
| Cheryl McBride     |             |               |            |
| Nicholas Eisenhut  |             |               |            |
| Simone Hoyle       |             |               |            |
| Wayne Bastion      |             |               |            |
| Mark Winfield      |             |               |            |
| David Francis      |             |               |            |
| Peter Hay          |             |               |            |
| Hugh Martin        |             |               |            |
| Stephen Anderson   | VP          |               |            |
| Mick McDonald      | Proxy SA    |               |            |
| Stephen Anderson   | VP          |               |            |

| SUMMARY                        |              |        |  |
|--------------------------------|--------------|--------|--|
| TOTAL MEMBERS AT MEETING       |              | 27     |  |
| TOTAL MEMBERS ELIGIBLE TO VOTE |              | 27     |  |
| LOTS PRESENT AT MEETING        |              | 1645   |  |
| TOTAL MEMBERS ELIGIBLE TO VOTE | TO VOTE 1645 |        |  |
| TOTAL ENTITLEMENTS ELIGIBLE TO | VOTE         | 1645   |  |
| YES                            | 989          | 54.25% |  |
| NO                             | 580          | 31.82% |  |
| ABSTAIN                        | 76           | 4.17%  |  |
|                                | 1645         | 90.24% |  |
| NO VOTE ENT                    | 178          | 9.76%  |  |