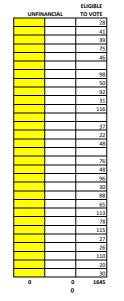

ABSTAIN

330

1645

TOTAL

STD VOTE RESULTS

| STAGE | LOTS             | 5 EN | т   |       |  |
|-------|------------------|------|-----|-------|--|
| s1    | 1 Acacia         | 1    | 28  | 1.54% |  |
| s2    | 2 Adelia         | 1    | 41  | 2.25% |  |
| s2    | 3 Alphitonia     | 1    | 39  | 2.14% |  |
| s2    | 4 Alpinia        | 1    | 75  | 4.11% |  |
| s2    | 5 Alyxia         | 1    | 46  | 2.52% |  |
| s2    | 6 Ardisia        | 1    | 55  | 3.02% |  |
| s1    | 7 Araucaria      | 1    | 98  | 5.38% |  |
| s2    | 8 Banksia Lake   | 1    | 50  | 2.74% |  |
| s1    | 9 Bauhinia       | 1    | 92  | 5.05% |  |
| s2    | 10 Caladenia     | 1    | 31  | 1.70% |  |
| s1    | 11 Cassia        | 1    | 116 | 6.36% |  |
| s1    | 12 Colvillia     | 1    | 104 | 5.70% |  |
| s2    | 13 Corymbia      | 1    | 37  | 2.03% |  |
| s2    | 14 Darwinia      | 1    | 22  | 1.21% |  |
| s2    | 15 Felicia       | 1    | 48  | 2.63% |  |
| s2    | 16 Fuschia       | 1    | 19  | 1.04% |  |
| s1    | 17 Harpullia     | 1    | 76  | 4.17% |  |
| s2    | 18 Justicia      | 1    | 48  | 2.63% |  |
| s1    | 19 Livingstonia  | 1    | 96  | 5.27% |  |
| s2    | 20 Molinia       | 1    | 30  | 1.65% |  |
| s1    | 21 Plumeria      | 1    | 88  | 4.83% |  |
| s1    | 22 Roystonia     | 1    | 65  | 3.57% |  |
| s2    | 23 Schotia Islar | 1    | 113 | 6.20% |  |
| s2    | 24 Tristania     | 1    | 78  | 4.28% |  |
| s1    | 25 Washington    | 1    | 115 | 6.31% |  |
| s2    | 26 Woodsia       | 1    | 27  | 1.48% |  |
| s2    | 27 Zieria        | 1    | 26  | 1.43% |  |
|       | 28 MSCD          | 1    | 110 | 6.03% |  |
|       | 29 MSCD          | 1    | 20  | 1.10% |  |
|       | 30 MSCD          | 1    | 30  | 1.65% |  |

### PBC

MEETING DATE 24/04/2024

```
POLL VOTE RESULTS
```

STD VOTE RESULTS

| STAGE |    |                | LOTS | ENT |      |       |
|-------|----|----------------|------|-----|------|-------|
| s1    | 1  | Acacia         |      | 1   | 28   | 1.54% |
| s2    | 2  | Adelia         |      | 1   | 41   | 2.25% |
| s2    | 3  | Alphitonia     |      | 1   | 39   | 2.14% |
| s2    | 4  | Alpinia        |      | 1   | 75   | 4.11% |
| s2    | 5  | Alyxia         |      | 1   | 46   | 2.52% |
| s2    | 6  | Ardisia        |      | 1   | 55   | 3.02% |
| s1    | 7  | Araucaria      |      | 1   | 98   | 5.38% |
| s2    | 8  | Banksia Lakes  |      | 1   | 50   | 2.74% |
| s1    | 9  | Bauhinia       |      | 1   | 92   | 5.05% |
| s2    | 10 | Caladenia      |      | 1   | 31   | 1.70% |
| s1    | 11 | Cassia         |      | 1   | 116  | 6.36% |
| s1    | 12 | Colvillia      |      | 1   | 104  | 5.70% |
| s2    | 13 | Corymbia       |      | 1   | 37   | 2.03% |
| s2    | 14 | Darwinia       |      | 1   | 22   | 1.21% |
| s2    | 15 | Felicia        |      | 1   | 48   | 2.63% |
| s2    | 16 | Fuschia        |      | 1   | 19   | 1.04% |
| s1    | 17 | Harpullia      |      | 1   | 76   | 4.17% |
| s2    | 18 | Justicia       |      | 1   | 48   | 2.63% |
| s1    | 19 | Livingstonia   |      | 1   | 96   | 5.27% |
| s2    | 20 | Molinia        |      | 1   | 30   | 1.65% |
| s1    | 21 | Plumeria       |      | 1   | 88   | 4.83% |
| s1    | 22 | Roystonia      |      | 1   | 65   | 3.57% |
| s2    | 23 | Schotia Island |      | 1   | 113  | 6.20% |
| s2    | 24 | Tristania      |      | 1   | 78   | 4.28% |
| s1    | 25 | Washingtonia   |      | 1   | 115  | 6.31% |
| s2    | 26 | Woodsia        |      | 1   | 27   | 1.48% |
| s2    | 27 | Zieria         |      | 1   | 26   | 1.43% |
|       | 28 | MSCD           |      | 1   | 110  | 6.03% |
|       | 29 | MSCD           |      | 1   | 20   | 1.10% |
|       | 30 | MSCD           |      | 1   | 30   | 1.65% |
|       |    |                |      | 30  | 1823 |       |